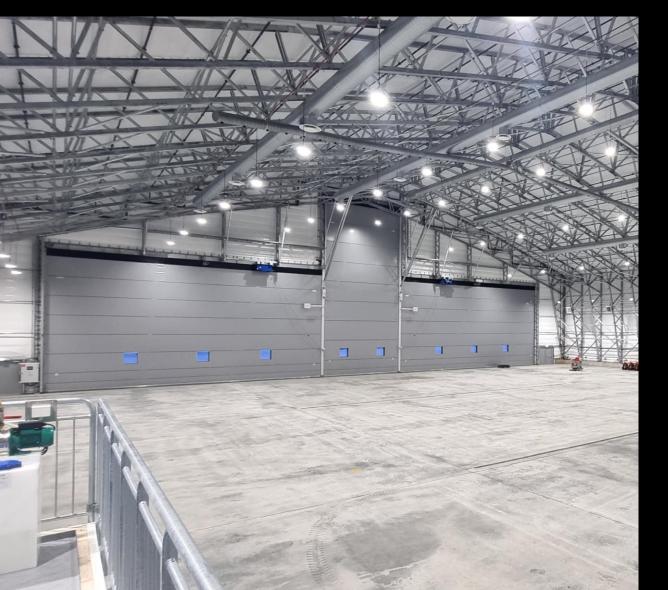

#### **Assembly departments**

Assembly departments in Norway, Latvia, Sweden and Denmark for World wide operations.

60 x 360 x 11m Clearspan structure 21.600 m2,