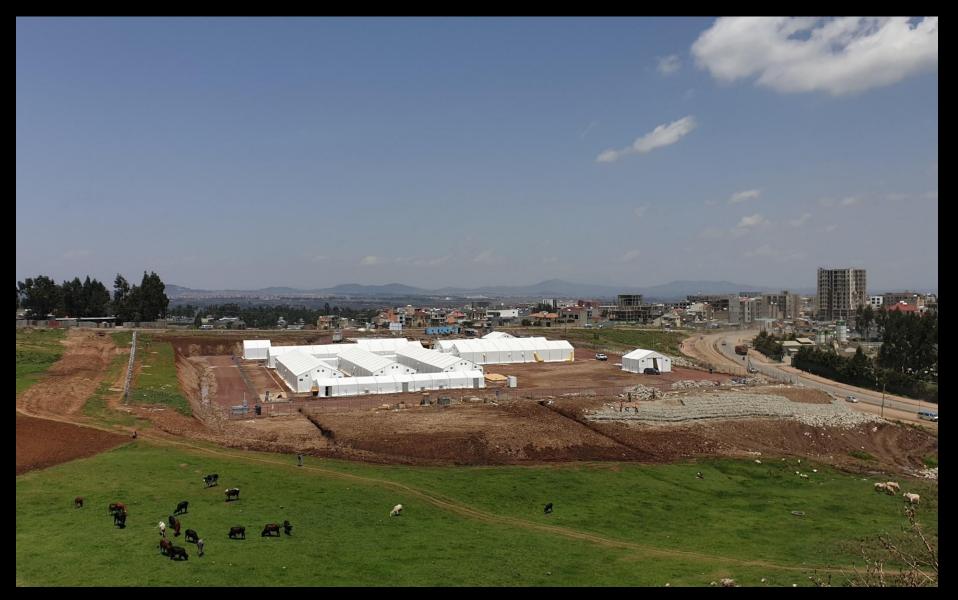

#### Field Hospitals

7 pcs. of 3500 m2 24.500m2 Total

Covid-19 Field Hospitals for **United Nations** 