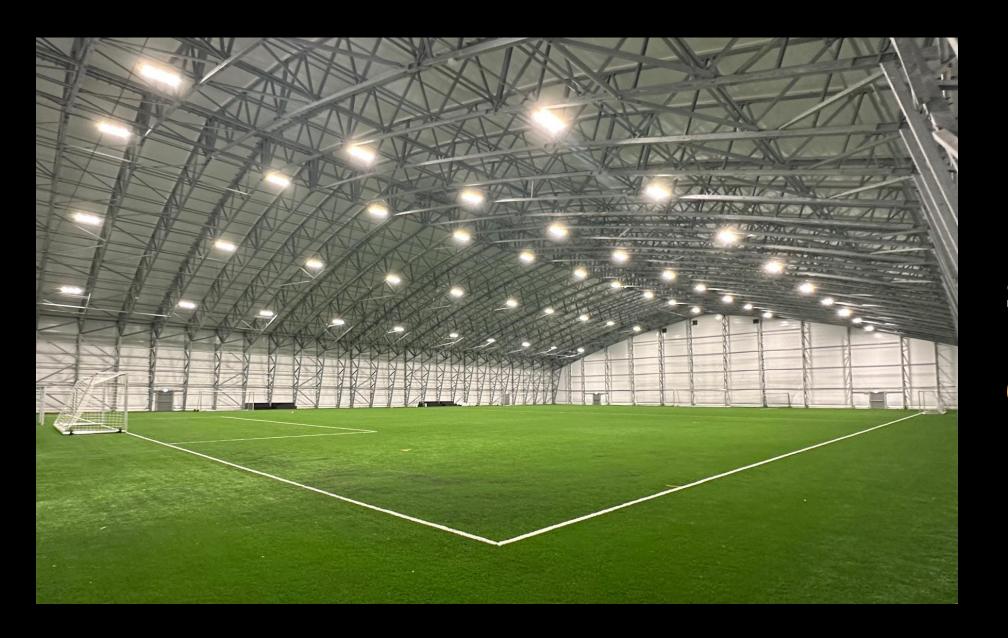

## Sports structure 60x80m

 One of Norway's largest sports halls built as an Insulated fabric structure.