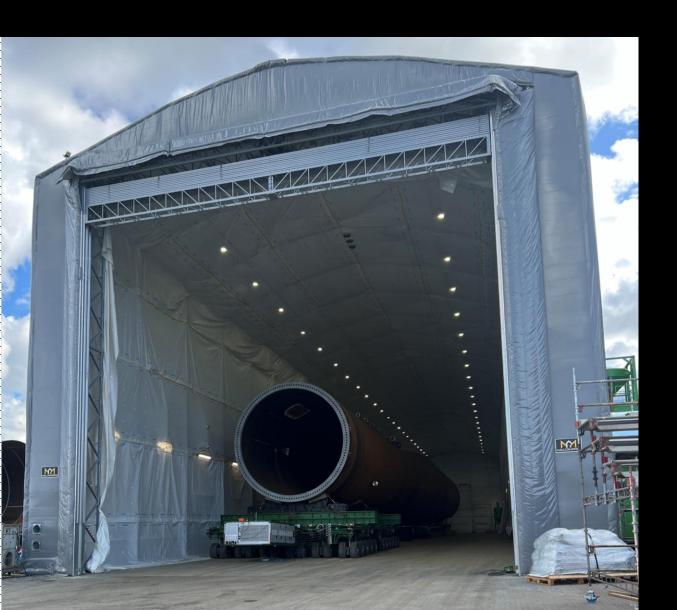

weden and Denmark for World wide operations.









60 x 360 x 11m Clearspan structure 21.600 m2,



#### 37x39x6m Storage & Logistics



## Structures for the mining industry

- 31x68x15m, 4 Gates 11x10m
- Workshop for trucks

10x28x8m

4000m above sea





#### Coca cola HQ

- 46x74x18m height
- Designed to house 9000+ pallets
- Ireland



## Workshop Belfast docks

- **Insulated Workshop for the** Goliath race boat for the Americas Cup 15x24m



#### Oslo Special project on rails





### Bulk storage









#### Bulk Storage Concrete walls

- 5m concrete wall
- 39x100m



# Port Salt Storage 51x78m

4m retaining walls



#### **Bulk storage**

- Oslo Harbour Pellets storage
- 40x70x12m-9m retaining walls



## Hangars and Airport Structures







#### Insulated Helicopter Hangar



# Wind turbine structures 22x120x17m

Gate opening 20m x 15m







## **Giant Structure** on rails

40x20m, 20m wall height





#### **Giant structure**

40x20mx20m wall height









## Waste & Recycling

60x72x15m







## Waste & Recycling

30x72x10m





# Recycling & production structures

- Approved for permanent workplaces
- Norway





## **Bulk storage** recycling

4m concrete wall, 20x20m, Sweden







## Long term agreements

- Hallgruppen hold Long Term Agreements with United Nations, WFP, UNHCR and IOM.
- Hallgruppen prestock 150.000 m2 tents for rapid response delivered World-wide.



# Long term agreements United Nations

Chad & Uganda

HaguHall structures are installed in and around Sudan, serving as food storage and refugee shelters.





#### Field Hospitals

7 pc