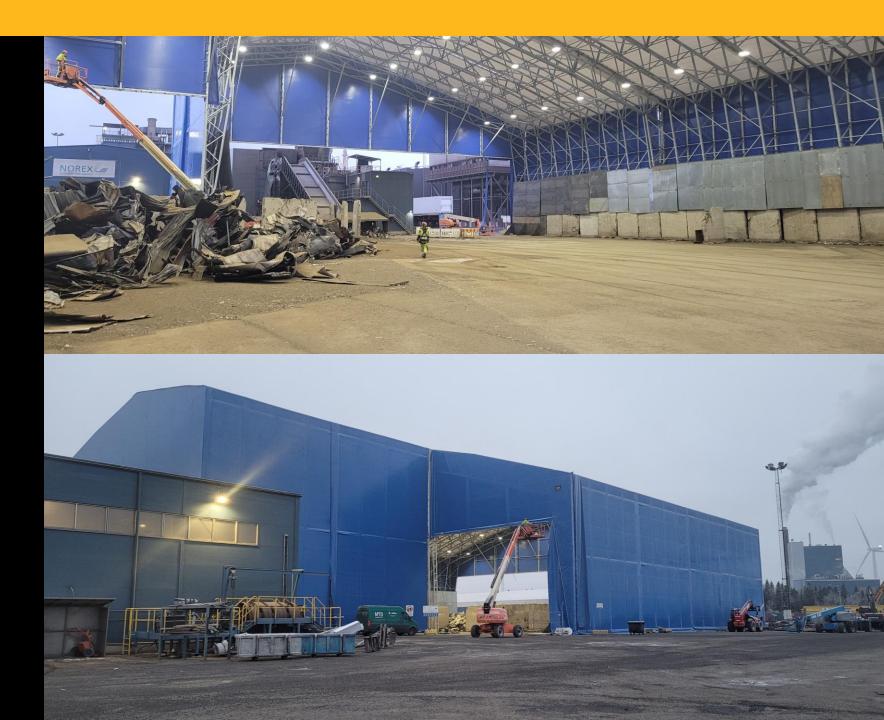

rucks

10x28x8m

4000m above sea





#### Coca cola HQ

- 46x74x18m height
- Designed to house 9000+ pallets
- Ireland



## Workshop Belfast docks

- **Insulated Workshop for the** Goliath race boat for the Americas Cup 15x24m



#### Oslo Special project on rails





### Bulk storage









#### Bulk Storage Concrete walls

- 5m concrete wall
- 39x100m



# Port Salt Storage 51x78m

4m retaining walls



#### **Bulk storage**

- Oslo Harbour Pellets storage
- 40x70x12m-9m retaining walls



## Hangars and Airport Structures







#### Insulated Helicopter Hangar



# Wind turbine structures 22x120x17m

Gate opening 20m x 15m







## **Giant Structure** on rails

40x20m, 20m wall height





#### **Giant structure**

40x20mx20m wall height









## Waste & Recycling

60x72x15m







## Waste & Recycling

30x72x10m





# Recycling & production structures

- Approved for permanent workplaces
- Norway





## **Bulk storage** recycling

4m concrete wall, 20x20m, Sweden







## Long term agreements

- Hallgruppen hold Long Term Agreements with United Nations, WFP, UNHCR and IOM.
- Hallgruppen prestock 150.000 m2 tents for rapid response delivered World-wide.



# Long term agreements United Nations

Chad & Uganda

HaguHall structures are installed in and around Sudan, serving as food storage and refugee shelters.





#### Field Hospitals

7 pcs. of 3500 m2 24.500m2 Total

Covid-19 Field Hospitals for **United Nations** 



#### HaguHall TCU Rafah/Gaza

Storage of temperaturesensitive food.





#### Football Hall Mosfellsbær Iceland





## Sports structure 60x8