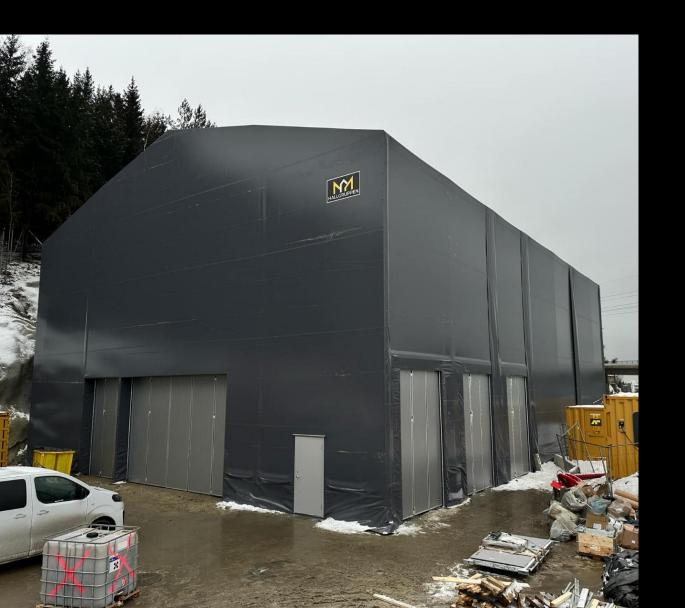

Riga

Belfast





Germany

Frankfurt



**Poland** 



Copenhagen

Herning

Vejle

**Aalborg** 

Poznań





#### **Global services**





#### **Engineering departments**

Engineering departments in Norway, Latvia and Sweden.



9000m2 production facilities in Latvia.



#### **Assembly departments**

Assembly departments in Norway, Latvia, Sweden and Denmark for World wide operations.









60 x 360 x 11m Clearspan structure 21.600 m2,



#### 37x39x6m Storage & Logistics



## Structures for the mining industry

- 31x68x15m, 4 Gates 11x10m
- Workshop for trucks

10x28x8m

4000m above sea





#### Coca cola HQ

- 46x74x18m height
- Designed to house 9000+ pallets
- Ireland



## Workshop Belfast docks

- **Insulated Workshop for the** Goliath race boat for the Americas Cup 15x24m



#### Oslo Special project on rails





### Bulk storage









#### Bulk Storage Concrete walls

- 5m concrete wall
- 39x100m



# Port Salt Storage 51x78m

4m retaining walls



#### **Bulk storage**

- Oslo Harbour Pellets storage
- 40x70x12m-9m retaining walls



## Hangars and Airport Structures







#### Insulated Helicopter Hangar



# Wind turbine structures 22x120x17m

Gate opening 20m x 15m







## **Giant Structure** on rails

40x20m, 20m wall height





#### **Giant structure**

40x20mx20m wall height









## Waste & Recycling

60x72x15m







## Waste & Recycling

30x72x10m





# Recycling & production structures

- Approved for permanent workplaces
- Norway





## **Bulk storage** recycling

4m concrete wall, 20x20m, Sweden







## Long term agreements

- Ha