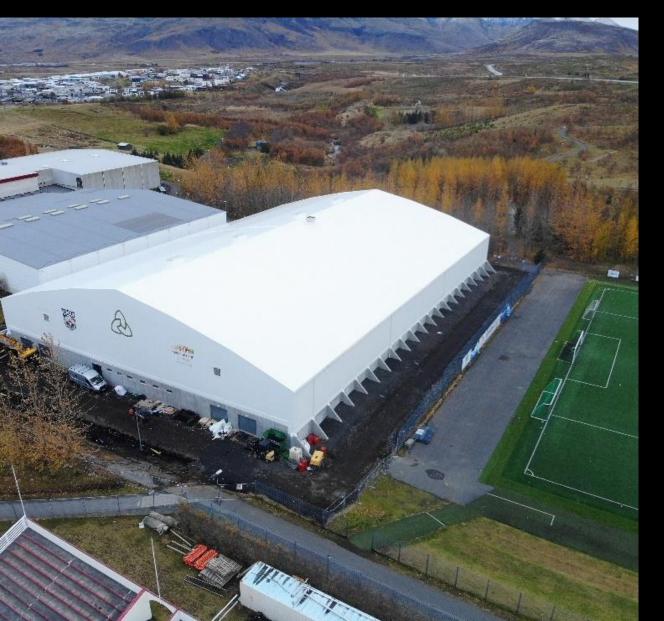

e**

40x20mx20m wall height









## Waste & Recycling

60x72x15m







## Waste & Recycling

30x72x10m





# Recycling & production structures

- Approved for permanent workplaces
- Norway





## **Bulk storage** recycling

4m concrete wall, 20x20m, Sweden







## Long term agreements

- Hallgruppen hold Long Term Agreements with United Nations, WFP, UNHCR and IOM.
- Hallgruppen prestock 150.000 m2 tents for rapid response delivered World-wide.



# Long term agreements United Nations

Chad & Uganda

HaguHall structures are installed in and around Sudan, serving as food storage and refugee shelters.





#### Field Hospitals

7 pcs. of 3500 m2 24.500m2 Total

Covid-19 Field Hospitals for **United Nations** 



#### HaguHall TCU Rafah/Gaza

Storage of temperaturesensitive food.





#### Football Hall Mosfellsbær Iceland





## Sports structure 60x80m

 One of Norway's largest sports halls built as an Insulated fabric structure.





#### **Multisport Hall**





## **Volleyball**Insulated Structure

With heated sand. A remarkable 500 tons of sand was transported from Denmark, making this one of the most unique builds in the region.





### Padel hall Insulated Structure

25x30x8m with reverse leg design





### Padel 8500 Denmark Insulated Structure

26,1x50x7m - 4 padel courts + lounge area



4/1/2025

© 2024 Hallgruppen AS



### Padel 8500 Denmark Insulated Structure

26,1x50x7m - 4 padel courts + lounge area





### **Padel Yard Denmark**

26,1x100x7m - 8 Padel courts + lounge area







#### **Birmingham** City Football Club Fanzone



## IKEA Temporary