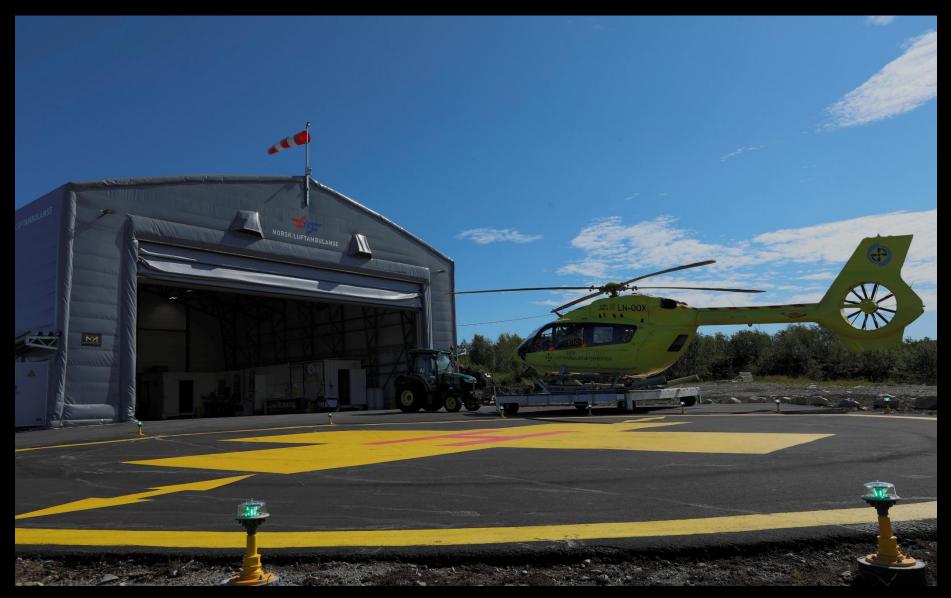

bly departments in Norway, Latvia, Sweden and Denmark for World wide operations.









60 x 360 x 11m Clearspan structure 21.600 m2,



#### 37x39x6m Storage & Logistics



## Structures for the mining industry

- 31x68x15m, 4 Gates 11x10m
- Workshop for trucks

10x28x8m

4000m above sea





#### Coca cola HQ

- 46x74x18m height
- Designed to house 9000+ pallets
- Ireland



## Workshop Belfast docks

- **Insulated Workshop for the** Goliath race boat for the Americas Cup 15x24m



#### Oslo Special project on rails





### Bulk storage









#### Bulk Storage Concrete walls

- 5m concrete wall
- 39x100m



# Port Salt Storage 51x78m

4m retaining walls



#### **Bulk storage**

- Oslo Harbour Pellets storage
- 40x70x12m-9m retaining walls



## Hangars and Airport Structures







#### Insulated Helicopter Hangar



# Wind turbine structures 22x120x17m

Gate opening 20m x 15m







## **Giant Structure** on rails

40x20m, 20m wall height





#### **Giant structure**

40x20mx20m wall height









## Waste & Recycling

60x72x15m







## Waste & Recycling

30x72x10m





# Recycling & production structures

- Approved for permanent workplaces
- Norway





## **Bulk storage** recycling

4m concrete wall, 20x20m, Sweden







## Long term agreements

- Hallgruppen hold Long Term Agreements with United Nations, WFP, UNHCR and IOM.
- Hallgruppen prestock 150.000 m2 tents for rapid response delivered World-wide.



# Long term agreements United Nations

Chad & Uganda

HaguHall structures are installed in and around Sudan, serving as food storage and refugee shelt