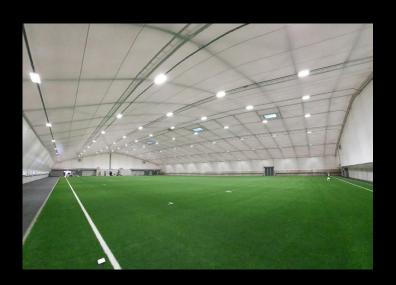

## Sports structure 60x80m

 One of Norway's largest sports halls built as an Insulated fabric structure.