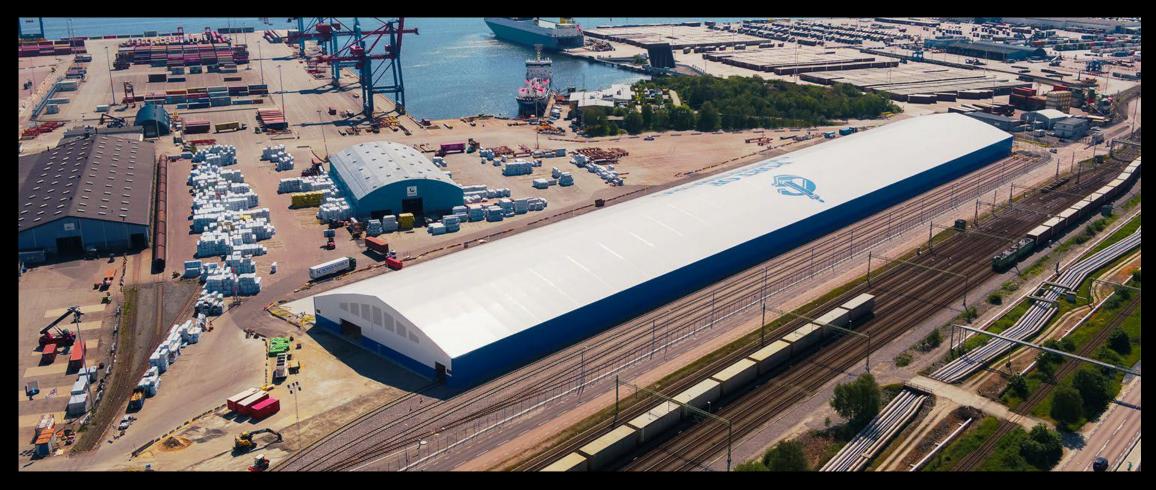

#### **Assembly departments**

Assembly departments in Norway, Latvia, Sweden and Denmark for World wide operations.

60 x 360 x 11m Clearspan structure 21.600 m2,