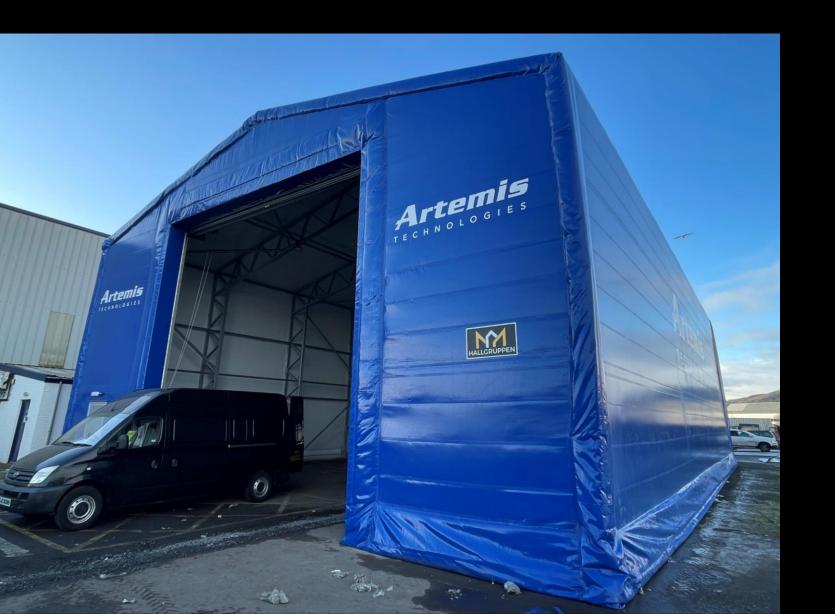

stle



#### Sweden



Latvia



Ireland



Stockholm

Gothenburg

Kalmar Arvika

Kristianstad Falun

Kiruna

Riga

Belfast





Germany

Frankfurt



**Poland** 



Copenhagen

Herning

Vejle

**Aalborg** 

Poznań





#### **Global services**





#### **Engineering departments**

Engineering departments in Norway, Latvia and Sweden.



9000m2 production facilities in Latvia.



#### **Assembly departments**

Assembly departments in Norway, Latvia, Sweden and Denmark for World wide operations.









60 x 360 x 11m Clearspan structure 21.600 m2,



#### 37x39x6m Storage & Logistics



## Structures for the mining industry

- 31x68x15m, 4 Gates 11x10m
- Workshop for trucks

10x28x8m

4000m above sea





#### Coca cola HQ

- 46x74x18m height
- Designed to house 9000+ pallets
- Ireland



## Workshop Belfast docks

- **Insulated Workshop for the** Goliath race boat for the Americas Cup 15x24m



#### Oslo Special project on rails





### Bulk storage









#### Bulk Storage Concrete walls

- 5m concrete wall
- 39x100m



# Port Salt Storage 51x78m

4m retaining walls



#### **Bulk storage**

- Oslo Harbour Pellets storage
- 40x70x12m-9m retaining walls



## Hangars and Airport Structures







#### Insulated Helicopter Hangar



# Wind turbine structures 22x120x17m

Gate opening 20m x 15m







## **Giant Structure** on rails

40x20m, 20m wall height





#### **Giant structure**

40x20mx20m wall height









## Waste & Recycling

60x72x15m







## Waste & Recycling

30x72x10m





# Recycling & production structures

- Approved for permanent workplaces
- Nor