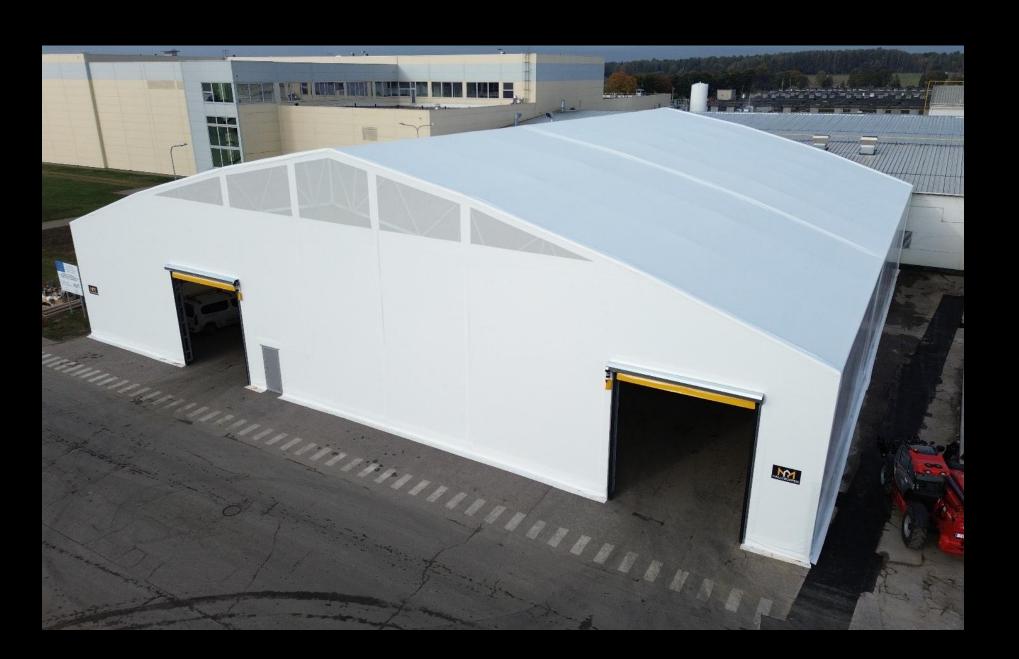

### 21 Offices

#### Norway



Finland



**United Kingdom** 



Oslo

Bergen

Trondheim

Jakobstad

Stoke-on-Trent

Newcastle



#### Sweden



Latvia



Ireland



Stockholm

Gothenburg

Kalmar Arvika

Kristianstad Falun

Kiruna

Riga

Belfast





Germany

Frankfurt



**Poland** 



Copenhagen

Herning

Vejle

**Aalborg** 

Poznań





#### **Global services**





#### **Engineering departments**

Engineering departments in Norway, Latvia and Sweden.



9000m2 production facilities in Latvia.



#### **Assembly departments**

Assembly departments in Norway, Latvia, Sweden and Denmark for World wide operations.









60 x 360 x 11m Clearspan structure 21.600 m2,



#### 37x39x6m Storage & Logistics



## Structures for the mining industry

- 31x68x15m, 4 Gates 11x10m
- Workshop for trucks

10x28x8m

4000m above sea





#### Coca cola HQ

- 46x74x18m height
- Designed to house 9000+ pallets
- Ireland



## Workshop Belfast docks

- **Insulated Workshop for the** Goliath race boat for the Americas Cup 15x24m



#### Oslo Special project on rails





### Bulk storage









#### Bulk Storage Concrete walls

- 5m concrete wall
- 39x100m



# Port Salt Storage 51x78m

4m retaining walls



#### **Bulk storage**

- Oslo Harbour Pellets storage
- 40x70x12m-9m retaining walls



## Hangars and Airport Structures







#### Insulated Helicopter Hangar



# Wind turbine structures 22x120x17m

Gate opening 20m x 15m







## **Giant Structure** on rails