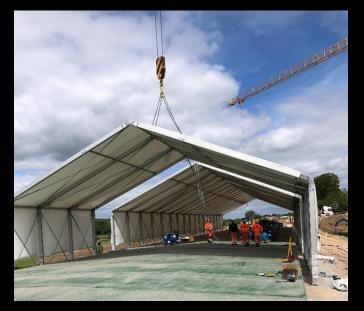

l Hall Mosfellsbær Iceland





## Sports structure 60x80m

 One of Norway's largest sports halls built as an Insulated fabric structure.





#### **Multisport Hall**





## **Volleyball**Insulated Structure

With heated sand. A remarkable 500 tons of sand was transported from Denmark, making this one of the most unique builds in the region.





### Padel hall Insulated Structure

25x30x8m with reverse leg design





### Padel 8500 Denmark Insulated Structure

26,1x50x7m - 4 padel courts + lounge area



4/1/2025

© 2024 Hallgruppen AS



### Padel 8500 Denmark Insulated Structure

26,1x50x7m - 4 padel courts + lounge area





### **Padel Yard Denmark**

26,1x100x7m - 8 Padel courts + lounge area







#### **Birmingham** City Football Club Fanzone



## IKEA Temporary shop













#### Giant Weather shelter

On rails 65x50m, 13m height

Lindholm



## Workshop & storage

- Construction projects
- **Easy to relocate**



# Liftable covers

# Film production structures

- 3 workshops for film production & storage
- 26x75x7m, 26x100x7m & 29x90x7m







# Hallgruppen Camp supplies



### Hallgruppen Camp supplies

Nato Winter training

Insulated tents supplied to decrease the energy consumtion for heating by **-80%**.













### Kvitfjell World Cup

- VIP tents
- Norway



# **Byfesten Event tents**

**Tents and Stage solutions** 



© 2024 Hallgruppen AS







# **Summer Sound Festival, Latvia**

Placed on the beach and in the dunes