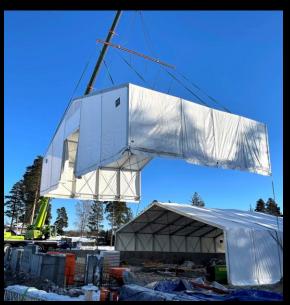

Hall Mosfellsbær Iceland





## Sports structure 60x80m

 One of Norway's largest sports halls built as an Insulated fabric structure.





#### **Multisport Hall**





## **Volleyball**Insulated Structure

With heated sand. A remarkable 500 tons of sand was transported from Denmark, making this one of the most unique builds in the region.





### Padel hall Insulated Structure

25x30x8m with reverse leg design





### Padel 8500 Denmark Insulated Structure

26,1x50x7m - 4 padel courts + lounge area



4/1/2025

© 2024 Hallgruppen AS



### Padel 8500 Denmark Insulated Structure

26,1x50x7m - 4 padel courts + lounge area





### **Padel Yard Denmark**

26,1x100x7m - 8 Padel courts + lounge area







#### **Birmingham** City Football Club Fanzone



## IKEA Temporary shop













#### Giant Weather shelter

On rails 65x50m, 13m height

Lindholm



## Workshop & storage

- Construction projects
- **Easy to relocate**



# Liftable covers

# Film production structures

- 3 workshops for film production & storage
- 26x75x7m, 26x100x7m & 29x90x7m







# Hallgruppen Camp supplies



### Hallgruppen Camp supplies

Nato Winter training

Insulated tents supplied to decrease the energy consumtion for heating by **-80%**.













### Kvitfjell World Cup

- VIP tents
- Norway



# **Byfesten Event tents**

**Tents and Stage solutions** 



© 2024 Hallgruppen AS







# **Summer Sound Festival, Latvia**

Placed on the beach and in the dunes