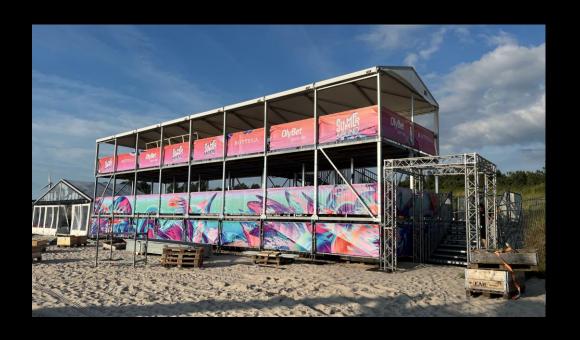

6,1x50x7m - 4 padel courts + lounge area





### **Padel Yard Denmark**

26,1x100x7m - 8 Padel courts + lounge area







#### **Birmingham** City Football Club Fanzone



## IKEA Temporary shop













#### Giant Weather shelter

On rails 65x50m, 13m height

Lindholm



## Workshop & storage

- Construction projects
- **Easy to relocate**



# Liftable covers

# Film production structures

- 3 workshops for film production & storage
- 26x75x7m, 26x100x7m & 29x90x7m







# Hallgruppen Camp supplies



### Hallgruppen Camp supplies

Nato Winter training

Insulated tents supplied to decrease the energy consumtion for heating by **-80%**.













### Kvitfjell World Cup

- VIP tents
- Norway



# **Byfesten Event tents**

**Tents and Stage solutions** 



© 2024 Hallgruppen AS







# **Summer Sound Festival, Latvia**

Placed on the beach and in the dunes