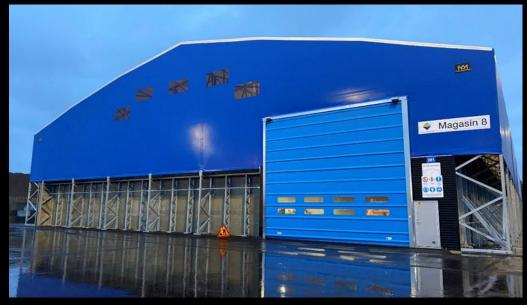

hagen

Herning

Vejle

**Aalborg** 

Poznań





#### **Global services**





#### **Engineering departments**

Engineering departments in Norway, Latvia and Sweden.



9000m2 production facilities in Latvia.



#### **Assembly departments**

Assembly departments in Norway, Latvia, Sweden and Denmark for World wide operations.









60 x 360 x 11m Clearspan structure 21.600 m2,



#### 37x39x6m Storage & Logistics



## Structures for the mining industry

- 31x68x15m, 4 Gates 11x10m
- Workshop for trucks

10x28x8m

4000m above sea





#### Coca cola HQ

- 46x74x18m height
- Designed to house 9000+ pallets
- Ireland



## Workshop Belfast docks

- **Insulated Workshop for the** Goliath race boat for the Americas Cup 15x24m



#### Oslo Special project on rails





### Bulk storage









#### Bulk Storage Concrete walls

- 5m concrete wall
- 39x100m



# Port Salt Storage 51x78m

4m retaining walls



#### **Bulk storage**

- Oslo Harbour Pellets storage
- 40x70x12m-9m retaining walls



## Hangars and Airport Structures







#### Insulated Helicopter Hangar



# Wind turbine structures 22x120x17m

Gate opening 20m x 15m







## **Giant Structure** on rails

40x20m, 20m wall height





#### **Giant structure**

40x20mx20m wall height









## Waste & Recycling

60x72x15m







## Waste & Recycling

30x72x10m





# Recycling & production structures

- Approved for permanent workplaces
- Norway





## **Bulk storage** recycling

4m concrete wall, 20x20m, Sweden







## Long term agreements

- Hallgruppen hold Long Term Agreements with United Nations, WFP,