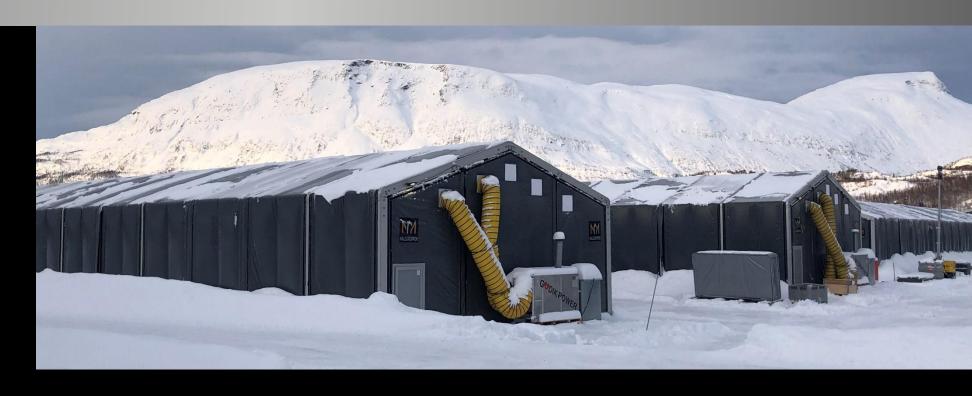

### Hallgruppen Camp supplies

Nato Winter training

Insulated tents supplied to decrease the energy consumtion for heating by **-80%**.