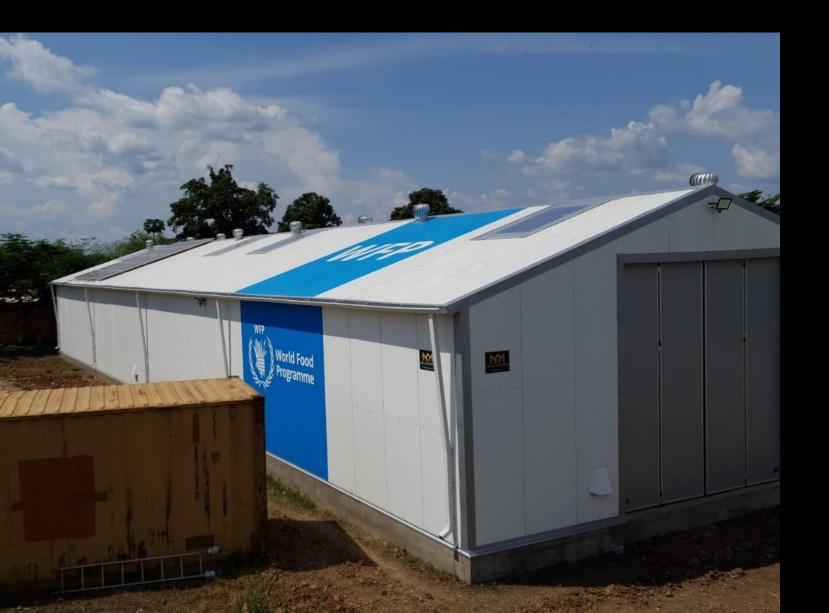

## Long term agreements

- Hallgruppen hold Long Term Agreements with United Nations, WFP, UNHCR and IOM.
- Hallgruppen prestock 150.000 m2 tents for rapid response delivered World-wide.

# Long term agreements United Nations

Chad & Uganda

HaguHall structures are installed in and around Sudan, serving as food storage and refugee shelters.