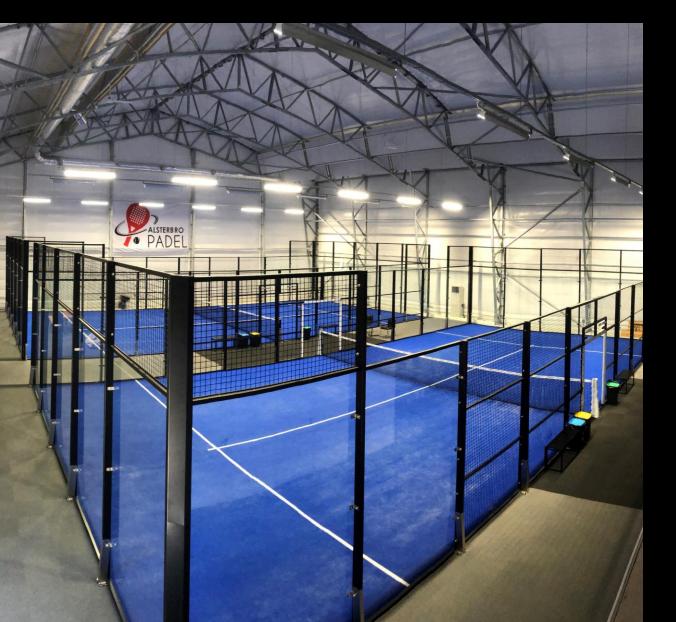

### Padel hall Insulated Structure

25x30x8m with reverse leg design

### Padel 8500 Denmark Insulated Structure

26,1x50x7m - 4 padel courts + lounge area

4/1/2025

© 2024 Hallgruppen AS

### Padel 8500 Denmark Insulated Structure

26,1x50x7m - 4 padel courts + lounge area

### **Padel Yard Denmark**

26,1x100x7m - 8 Padel courts + lounge area