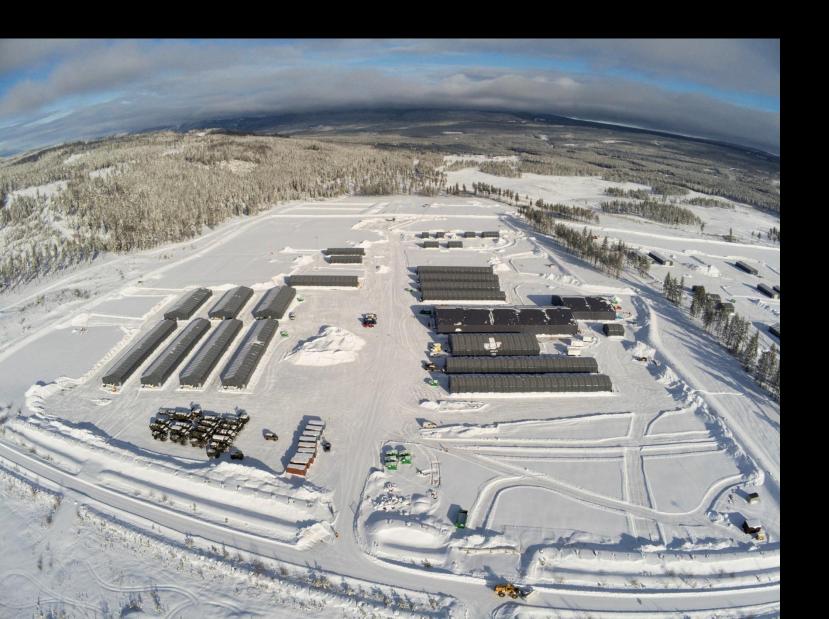

### Hallgruppen Camp supplies

Nato Winter training

Insulated tents supplied to decrease the energy consumtion for heating by **-80%**.