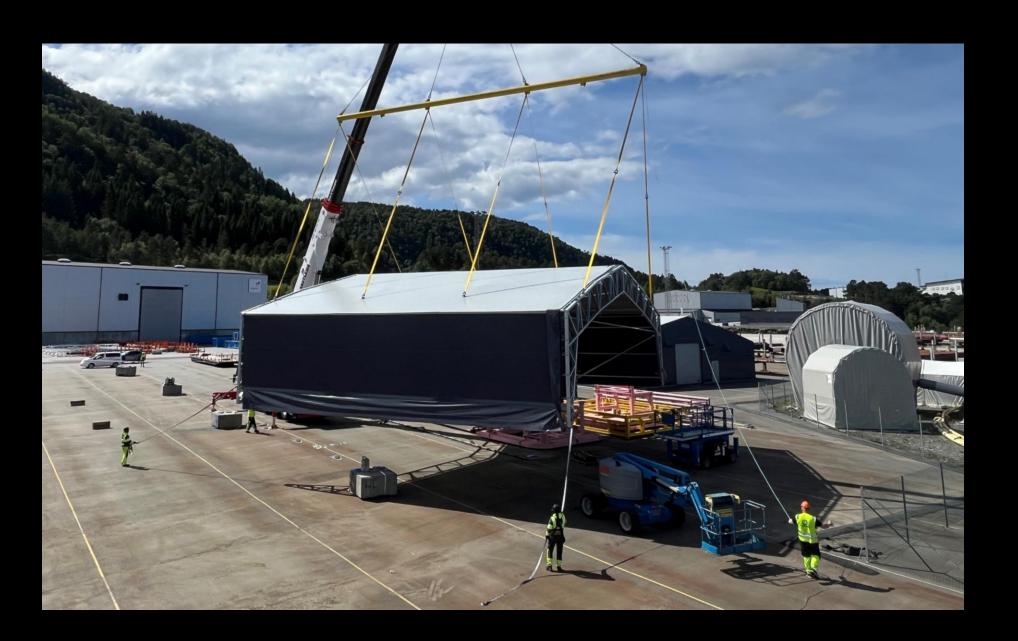

### **Multisport Hall**





## **Volleyball**Insulated Structure

With heated sand. A remarkable 500 tons of sand was transported from Denmark, making this one of the most unique builds in the region.





### Padel hall Insulated Structure

25x30x8m with reverse leg design





### Padel 8500 Denmark Insulated Structure

26,1x50x7m - 4 padel courts + lounge area



4/1/2025

© 2024 Hallgruppen AS



### Padel 8500 Denmark Insulated Structure

26,1x50x7m - 4 padel courts + lounge area





### **Padel Yard Denmark**

26,1x100x7m - 8 Padel courts + lounge area







#### **Birmingham** City Football Club Fanzone



## IKEA Temporary shop













#### Giant Weather shelter

On rails 65x50m, 13m height

Lindholm



## Workshop & storage

- Construction projects
- **Easy to relocate**



# Liftable covers

# Film production structures

- 3 workshops for film production & storage
- 26x75x7m, 26x100x7m & 29x90x7m







# Hallgruppen Camp supplies



### Hallgruppen Camp supplies

Nato Winter training

Insulated tents supplied to decrease the energy consumtion for heating by **-80%**.













### Kvitfjell World Cup

- VIP tents
- Norway



# **Byfesten Event tents**

**Tents and Stage solutions** 



© 2024 Hallgruppen AS







# **Summer Sound Festival, Latvia**

Placed on the beach and in the dunes