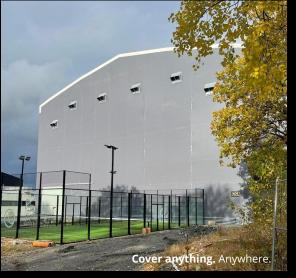

x15m, 4 Gates 11x10m
- Workshop for trucks

10x28x8m

4000m above sea





#### Coca cola HQ

- 46x74x18m height
- Designed to house 9000+ pallets
- Ireland



## Workshop Belfast docks

- **Insulated Workshop for the** Goliath race boat for the Americas Cup 15x24m



#### Oslo Special project on rails





### Bulk storage









#### Bulk Storage Concrete walls

- 5m concrete wall
- 39x100m



# Port Salt Storage 51x78m

4m retaining walls



#### **Bulk storage**

- Oslo Harbour Pellets storage
- 40x70x12m-9m retaining walls



## Hangars and Airport Structures







#### Insulated Helicopter Hangar



# Wind turbine structures 22x120x17m

Gate opening 20m x 15m







## **Giant Structure** on rails

40x20m, 20m wall height





#### **Giant structure**

40x20mx20m wall height









## Waste & Recycling

60x72x15m







## Waste & Recycling

30x72x10m





# Recycling & production structures

- Approved for permanent workplaces
- Norway





## **Bulk storage** recycling

4m concrete wall, 20x20m, Sweden







## Long term agreements

- Hallgruppen hold Long Term Agreements with United Nations, WFP, UNHCR and IOM.
- Hallgruppen prestock 150.000 m2 tents for rapid response delivered World-wide.



# Long term agreements United Nations

Chad & Uganda

HaguHall structures are installed in and around Sudan, serving as food storage and refugee shelters.





#### Field Hospitals

7 pcs. of 3500 m2 24.500m2 Total

Covid-19 Field Hospitals for **United Nations** 



#### HaguHall TCU Rafah/Gaza

Storage of temperaturesensitive food.





#### Football Hall Mosfellsbær