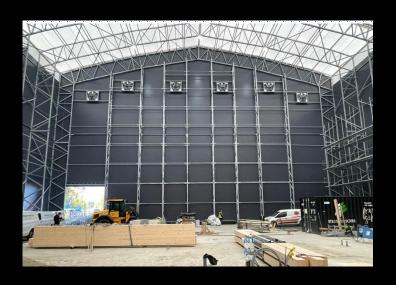

ogistics



## Structures for the mining industry

- 31x68x15m, 4 Gates 11x10m
- Workshop for trucks

10x28x8m

4000m above sea





#### Coca cola HQ

- 46x74x18m height
- Designed to house 9000+ pallets
- Ireland



## Workshop Belfast docks

- **Insulated Workshop for the** Goliath race boat for the Americas Cup 15x24m



#### Oslo Special project on rails





### Bulk storage









#### Bulk Storage Concrete walls

- 5m concrete wall
- 39x100m



# Port Salt Storage 51x78m

4m retaining walls



#### **Bulk storage**

- Oslo Harbour Pellets storage
- 40x70x12m-9m retaining walls



## Hangars and Airport Structures







#### Insulated Helicopter Hangar



# Wind turbine structures 22x120x17m

Gate opening 20m x 15m







## **Giant Structure** on rails

40x20m, 20m wall height





#### **Giant structure**

40x20mx20m wall height









## Waste & Recycling

60x72x15m







## Waste & Recycling

30x72x10m





# Recycling & production structures

- Approved for permanent workplaces
- Norway





## **Bulk storage** recycling

4m concrete wall, 20x20m, Sweden







## Long term agreements

- Hallgruppen hold Long Term Agreements with United Nations, WFP, UNHCR and IOM.
- Hallgruppen prestock 150.000 m2 tents for rapid response delivered World-wide.



# Long term agreements United Nations

Chad & Uganda

HaguHall structures are installed in and around Sudan, serving as food storage and refugee shelters.





#### Field Hospitals

7 pcs. of 3500 m2 24.500m2 Total

Covid-19 Field Hospitals for **United Nations** 



#### HaguHall TCU Rafah/Gaza

Storage of tempe