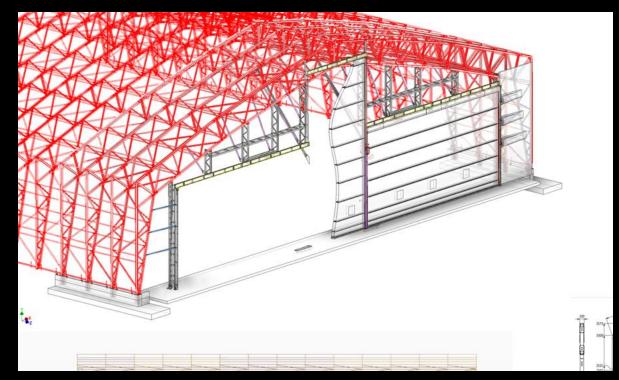

#### **Assembly departments**

Assembly departments in Norway, Latvia, Sweden and Denmark for World wide operations.

60 x 360 x 11m Clearspan structure 21.600 m2,