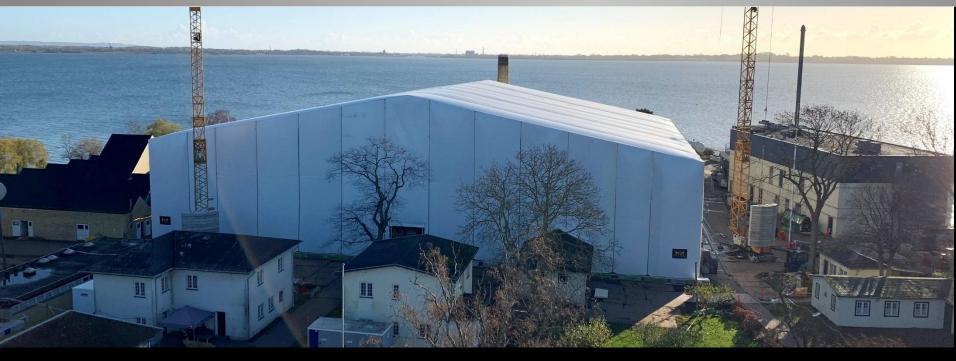

all Hall Mosfellsbær Iceland





## Sports structure 60x80m

 One of Norway's largest sports halls built as an Insulated fabric structure.





#### **Multisport Hall**





## **Volleyball**Insulated Structure

With heated sand. A remarkable 500 tons of sand was transported from Denmark, making this one of the most unique builds in the region.





### Padel hall Insulated Structure

25x30x8m with reverse leg design





### Padel 8500 Denmark Insulated Structure

26,1x50x7m - 4 padel courts + lounge area



4/1/2025

© 2024 Hallgruppen AS



### Padel 8500 Denmark Insulated Structure

26,1x50x7m - 4 padel courts + lounge area





### **Padel Yard Denmark**

26,1x100x7m - 8 Padel courts + lounge area







#### **Birmingham** City Football Club Fanzone



## IKEA Temporary shop













#### Giant Weather shelter

On rails 65x50m, 13m height

Lindholm



## Workshop & storage

- Construction projects
- **Easy to relocate**



# Liftable covers

# Film production structures

- 3 workshops for film production & storage
- 26x75x7m, 26x100x7m & 29x90x7m







# Hallgruppen Camp supplies



### Hallgruppen Camp supplies

Nato Winter training

Insulated tents supplied to decrease the energy consumtion for heating by **-80%**.













### Kvitfjell World Cup

- VIP tents
- Norway



# **Byfesten Event tents**

**Tents and Stage solutions** 



© 2024 Hallgruppen AS







# **Summer Sound Festival, Latvia**

Placed on the beach and in the dunes