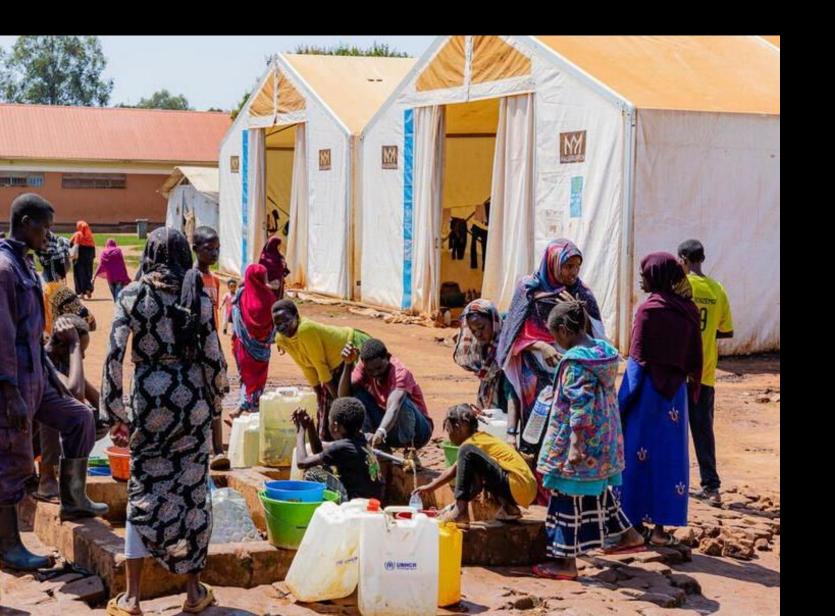

# Long term agreements United Nations

Chad & Uganda

HaguHall structures are installed in and around Sudan, serving as food storage and refugee shelters.