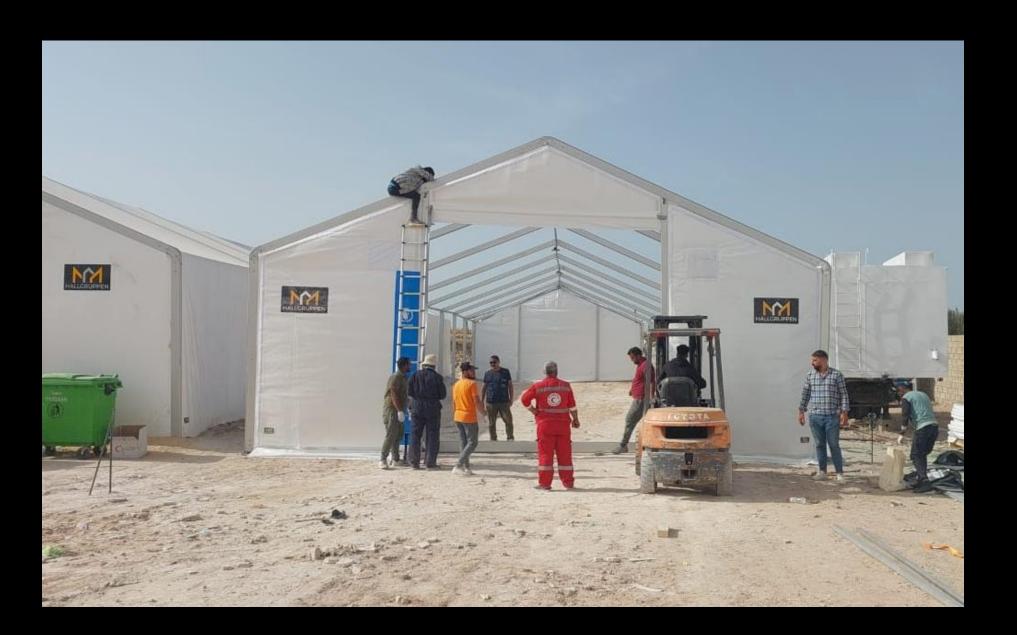

Structure** on rails

40x20m, 20m wall height





#### **Giant structure**

40x20mx20m wall height









## Waste & Recycling

60x72x15m







## Waste & Recycling

30x72x10m





# Recycling & production structures

- Approved for permanent workplaces
- Norway





## **Bulk storage** recycling

4m concrete wall, 20x20m, Sweden







## Long term agreements

- Hallgruppen hold Long Term Agreements with United Nations, WFP, UNHCR and IOM.
- Hallgruppen prestock 150.000 m2 tents for rapid response delivered World-wide.



# Long term agreements United Nations

Chad & Uganda

HaguHall structures are installed in and around Sudan, serving as food storage and refugee shelters.





#### Field Hospitals

7 pcs. of 3500 m2 24.500m2 Total

Covid-19 Field Hospitals for **United Nations** 



#### HaguHall TCU Rafah/Gaza

Storage of temperaturesensitive food.





#### Football Hall Mosfellsbær Iceland





## Sports structure 60x80m

 One of Norway's largest sports halls built as an Insulated fabric structure.





#### **Multisport Hall**





## **Volleyball**Insulated Structure

With heated sand. A remarkable 500 tons of sand was transported from Denmark, making this one of the most unique builds in the region.





### Padel hall Insulated Structure

25x30x8m with reverse leg design





### Padel 8500 Denmark Insulated Structure

26,1x50x7m - 4 padel courts + lounge area



4/1/2025

© 2024 Hallgruppen AS



### Padel 8500 Denmark Insulated Structure

26,1x50x7m - 4 padel courts + lounge area





### **Padel Yard Denmark**

26,1x100x7m - 8 Padel courts + lounge area