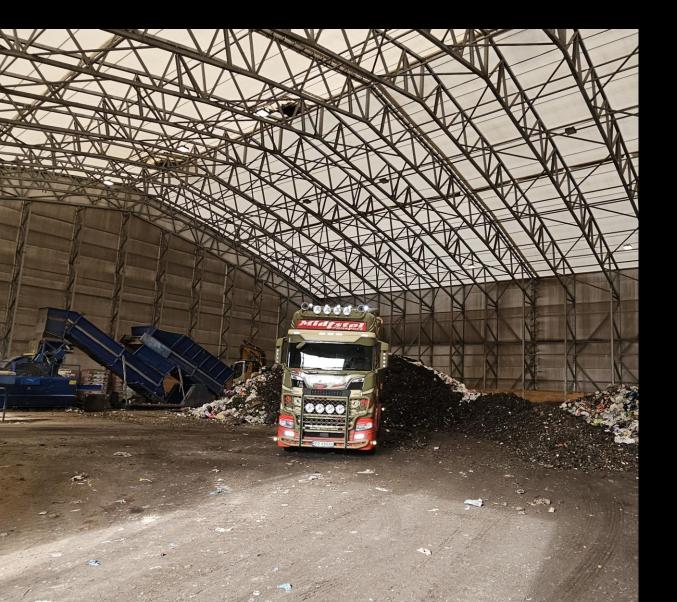

# Coca cola HQ

- 46x74x18m height
- Designed to house 9000+ pallets
- Ireland



## Workshop Belfast docks

- **Insulated Workshop for the** Goliath race boat for the Americas Cup 15x24m



#### Oslo Special project on rails





### Bulk storage









#### Bulk Storage Concrete walls

- 5m concrete wall
- 39x100m



# Port Salt Storage 51x78m

4m retaining walls



#### **Bulk storage**

- Oslo Harbour Pellets storage
- 40x70x12m-9m retaining walls



## Hangars and Airport Structures







#### Insulated Helicopter Hangar



# Wind turbine structures 22x120x17m

Gate opening 20m x 15m







## **Giant Structure** on rails

40x20m, 20m wall height





#### **Giant structure**

40x20mx20m wall height









## Waste & Recycling

60x72x15m







## Waste & Recycling

30x72x10m





# Recycling & production structures

- Approved for permanent workplaces
- Norway





## **Bulk storage** recycling

4m concrete wall, 20x20m, Sweden







## Long term agreements

- Hallgruppen hold Long Term Agreements with United Nations, WFP, UNHCR and IOM.
- Hallgruppen prestock 150.000 m2 tents for rapid response delivered World-wide.



# Long term agreements United Nations

Chad & Uganda

HaguHall structures are installed in and around Sudan, serving as food storage and refugee shelters.





#### Field Hospitals

7 pcs. of 3500 m2 24.500m2 Total

Covid-19 Field Hospitals for **United Nations** 



#### HaguHall TCU Rafah/Gaza

Storage of temperaturesensitive food.





#### Football Hall Mosfellsbær Iceland





## Sports structure 60x80m

 One of Norway's largest sports halls