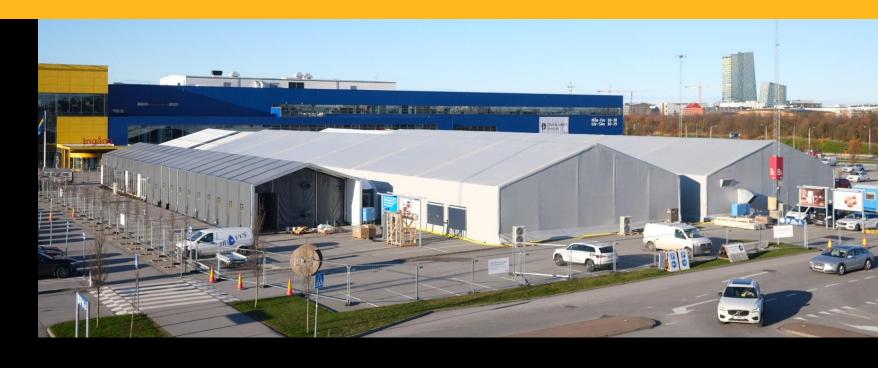

Football Hall Mosfellsbær Iceland





## Sports structure 60x80m

 One of Norway's largest sports halls built as an Insulated fabric structure.





#### **Multisport Hall**





## **Volleyball**Insulated Structure

With heated sand. A remarkable 500 tons of sand was transported from Denmark, making this one of the most unique builds in the region.





### Padel hall Insulated Structure

25x30x8m with reverse leg design





### Padel 8500 Denmark Insulated Structure

26,1x50x7m - 4 padel courts + lounge area



4/1/2025

© 2024 Hallgruppen AS



### Padel 8500 Denmark Insulated Structure

26,1x50x7m - 4 padel courts + lounge area





### **Padel Yard Denmark**

26,1x100x7m - 8 Padel courts + lounge area







#### **Birmingham** City Football Club Fanzone



## IKEA Temporary shop













#### Giant Weather shelter

On rails 65x50m, 13m height

Lindholm



## Workshop & storage

- Construction projects
- **Easy to relocate**



# Liftable covers

# Film production structures

- 3 workshops for film production & storage
- 26x75x7m, 26x100x7m & 29x90x7m







# Hallgruppen Camp supplies



### Hallgruppen Camp supplies

Nato Winter training

Insulated tents supplied to decrease the energy consumtion for heating by **-80%**.













### Kvitfjell World Cup

- VIP tents
- Norway



# **Byfesten Event tents**

**Tents and Stage solutions** 



© 2024 Hallgruppen AS







# **Summer Sound Festival, Latvia**

Placed on the beach and in the dunes