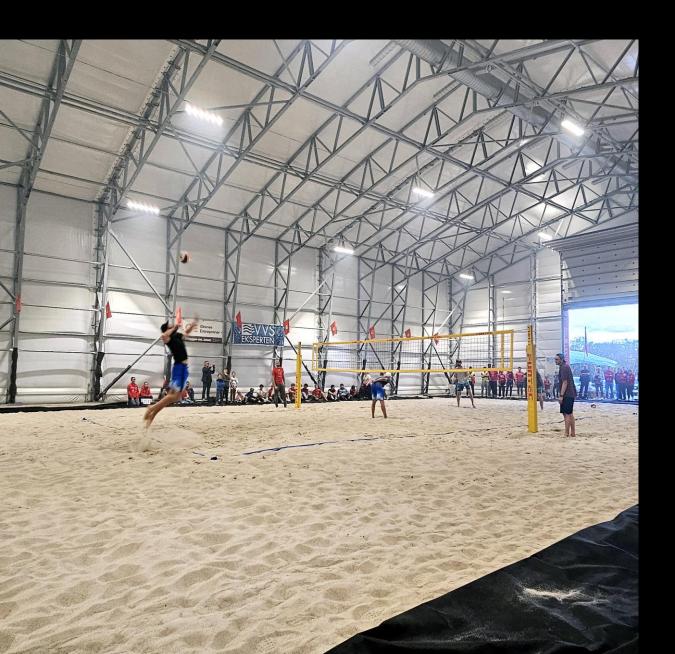

## **Volleyball**Insulated Structure

With heated sand. A remarkable 500 tons of sand was transported from Denmark, making this one of the most unique builds in the region.