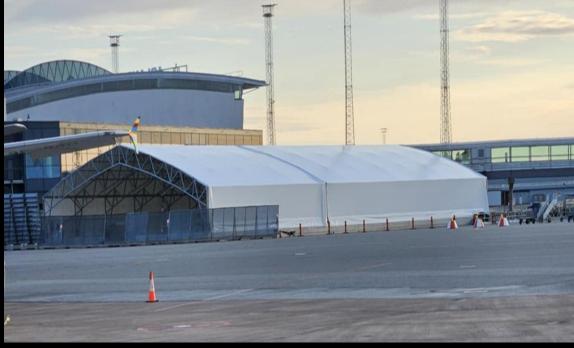

ssembly departments in Norway, Latvia, Sweden and Denmark for World wide operations.









60 x 360 x 11m Clearspan structure 21.600 m2,



#### 37x39x6m Storage & Logistics



## Structures for the mining industry

- 31x68x15m, 4 Gates 11x10m
- Workshop for trucks

10x28x8m

4000m above sea





#### Coca cola HQ

- 46x74x18m height
- Designed to house 9000+ pallets
- Ireland



## Workshop Belfast docks

- **Insulated Workshop for the** Goliath race boat for the Americas Cup 15x24m



#### Oslo Special project on rails





### Bulk storage









#### Bulk Storage Concrete walls

- 5m concrete wall
- 39x100m



# Port Salt Storage 51x78m

4m retaining walls



#### **Bulk storage**

- Oslo Harbour Pellets storage
- 40x70x12m-9m retaining walls



## Hangars and Airport Structures







#### Insulated Helicopter Hangar



# Wind turbine structures 22x120x17m

Gate opening 20m x 15m







## **Giant Structure** on rails

40x20m, 20m wall height





#### **Giant structure**

40x20mx20m wall height









## Waste & Recycling

60x72x15m







## Waste & Recycling

30x72x10m





# Recycling & production structures

- Approved for permanent workplaces
- Norway





## **Bulk storage** recycling

4m concrete wall, 20x20m, Sweden







## Long term agreements

- Hallgruppen hold Long Term Agreements with United Nations, WFP, UNHCR and IOM.
- Hallgruppen prestock 150.000 m2 tents for rapid response delivered World-wide.



# Long term agreements United Nations

Chad & Uganda

HaguHall structures are installed in and around Sudan, serving as food storage and refugee s