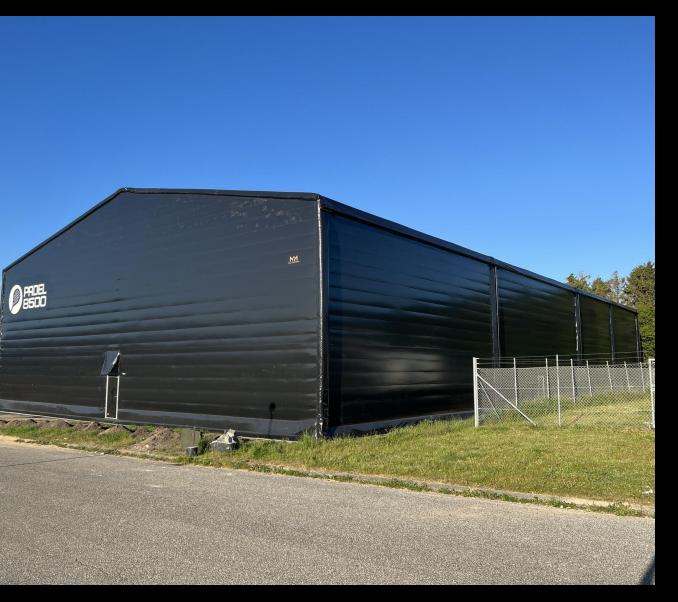

### Padel 8500 Denmark Insulated Structure

26,1x50x7m - 4 padel courts + lounge area

4/1/2025

© 2024 Hallgruppen AS