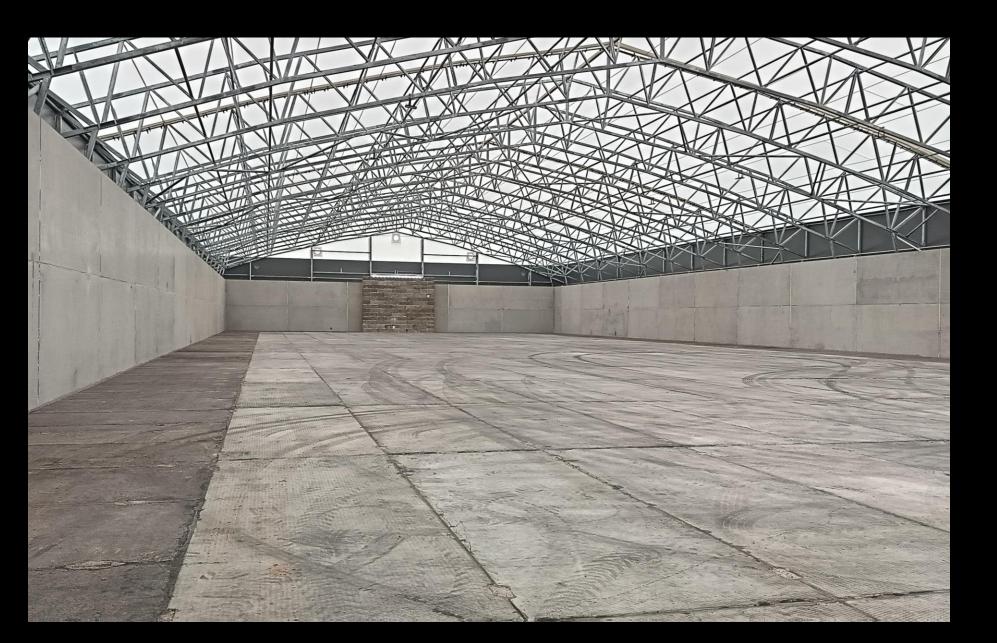

n

Herning

Vejle

**Aalborg** 

Poznań





#### **Global services**





#### **Engineering departments**

Engineering departments in Norway, Latvia and Sweden.



9000m2 production facilities in Latvia.



#### **Assembly departments**

Assembly departments in Norway, Latvia, Sweden and Denmark for World wide operations.









60 x 360 x 11m Clearspan structure 21.600 m2,



#### 37x39x6m Storage & Logistics



## Structures for the mining industry

- 31x68x15m, 4 Gates 11x10m
- Workshop for trucks

10x28x8m

4000m above sea





#### Coca cola HQ

- 46x74x18m height
- Designed to house 9000+ pallets
- Ireland



## Workshop Belfast docks

- **Insulated Workshop for the** Goliath race boat for the Americas Cup 15x24m



#### Oslo Special project on rails





### Bulk storage









#### Bulk Storage Concrete walls

- 5m concrete wall
- 39x100m



# Port Salt Storage 51x78m

4m retaining walls



#### **Bulk storage**

- Oslo Harbour Pellets storage
- 40x70x12m-9m retaining walls



## Hangars and Airport Structures







#### Insulated Helicopter Hangar



# Wind turbine structures 22x120x17m

Gate opening 20m x 15m







## **Giant Structure** on rails

40x20m, 20m wall height





#### **Giant structure**

40x20mx20m wall height









## Waste & Recycling

60x72x15m







## Waste & Recycling

30x72x10m





# Recycling & production structures

- Approved for permanent workplaces
- Norway





## **Bulk storage** recycling

4m concrete wall, 20x20m, Sweden







## Long term agreements

- Hallgruppen hold Long Term Agreements with United Nations, WFP, UNHC