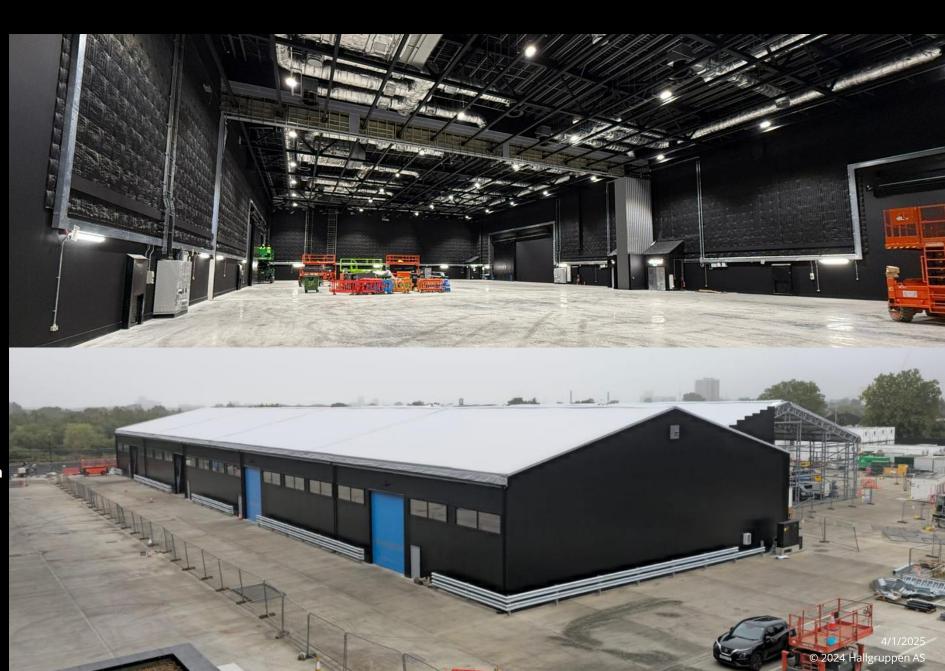

# Film production structures

- 3 workshops for film production & storage
- 26x75x7m, 26x100x7m & 29x90x7m