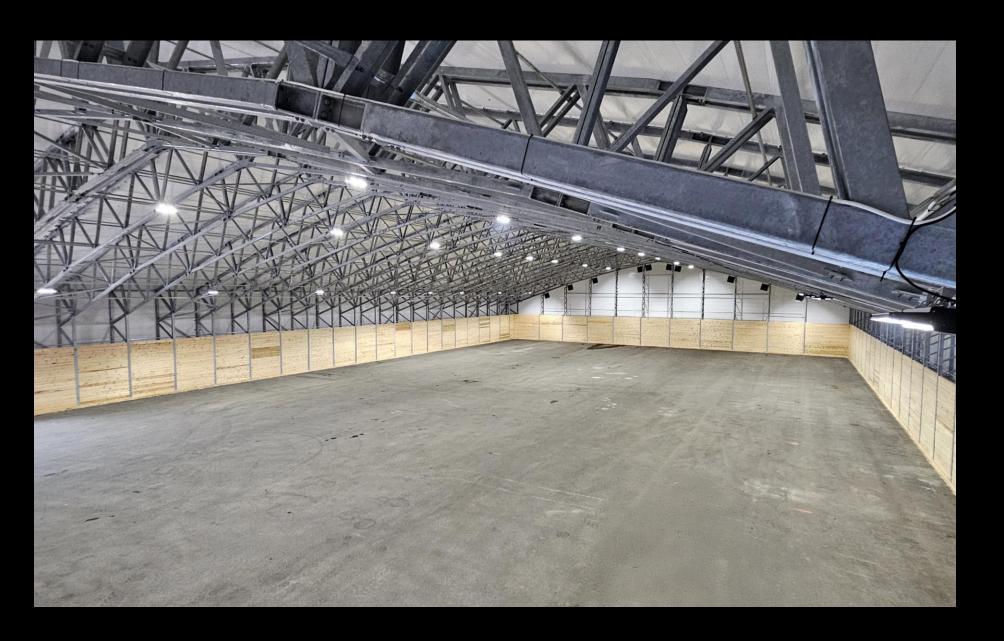

#### **Assembly departments**

Assembly departments in Norway, Latvia, Sweden and Denmark for World wide operations.

60 x 360 x 11m Clearspan structure 21.600 m2,