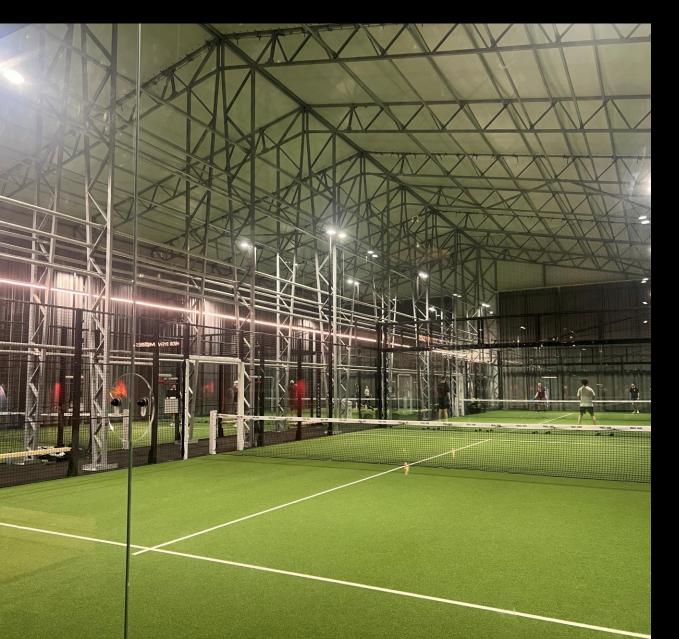

### Padel 8500 Denmark Insulated Structure

26,1x50x7m - 4 padel courts + lounge area

4/1/2025

© 2024 Hallgruppen AS