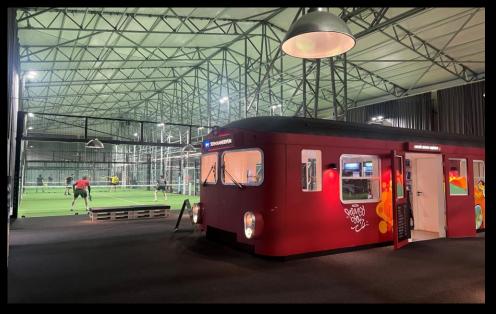

### Padel 8500 Denmark Insulated Structure

26,1x50x7m - 4 padel courts + lounge area

4/1/2025

© 2024 Hallgruppen AS