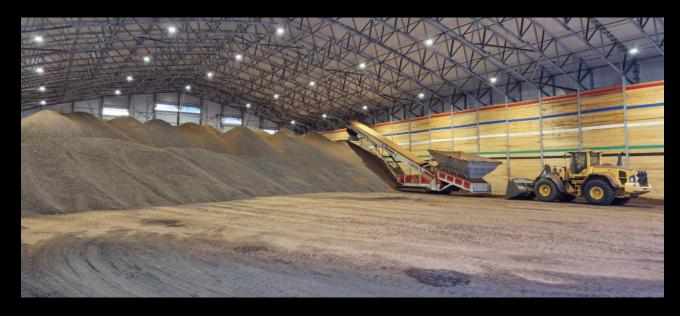

### Bulk storage

#### **Bulk storage**

- Oslo Harbour Pellets storage
- 40x70x12m-9m retaining walls