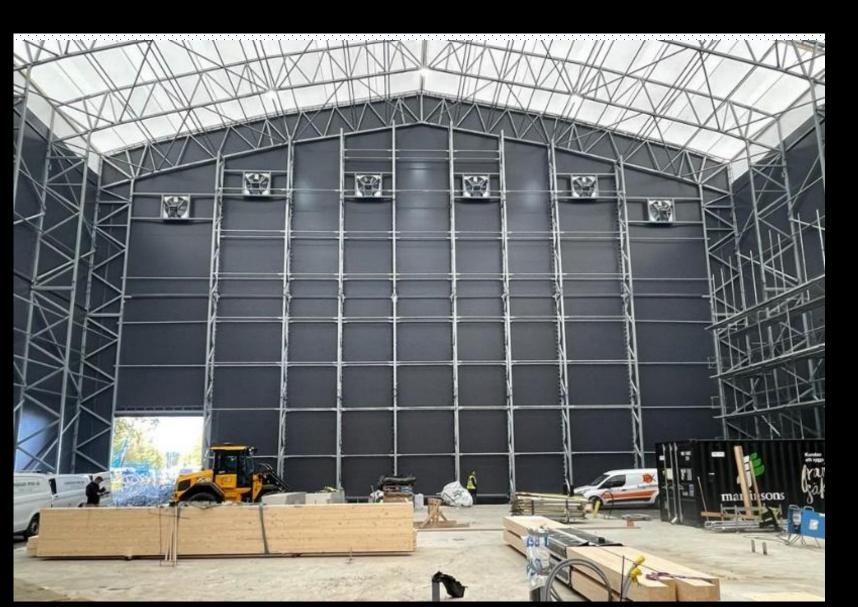

1x68x15m, 4 Gates 11x10m
- Workshop for trucks

10x28x8m

4000m above sea





#### Coca cola HQ

- 46x74x18m height
- Designed to house 9000+ pallets
- Ireland



## Workshop Belfast docks

- **Insulated Workshop for the** Goliath race boat for the Americas Cup 15x24m



#### Oslo Special project on rails





### Bulk storage









#### Bulk Storage Concrete walls

- 5m concrete wall
- 39x100m



# Port Salt Storage 51x78m

4m retaining walls



#### **Bulk storage**

- Oslo Harbour Pellets storage
- 40x70x12m-9m retaining walls



## Hangars and Airport Structures







#### Insulated Helicopter Hangar



# Wind turbine structures 22x120x17m

Gate opening 20m x 15m







## **Giant Structure** on rails

40x20m, 20m wall height





#### **Giant structure**

40x20mx20m wall height









## Waste & Recycling

60x72x15m







## Waste & Recycling

30x72x10m





# Recycling & production structures

- Approved for permanent workplaces
- Norway





## **Bulk storage** recycling

4m concrete wall, 20x20m, Sweden







## Long term agreements

- Hallgruppen hold Long Term Agreements with United Nations, WFP, UNHCR and IOM.
- Hallgruppen prestock 150.000 m2 tents for rapid response delivered World-wide.



# Long term agreements United Nations

Chad & Uganda

HaguHall structures are installed in and around Sudan, serving as food storage and refugee shelters.





#### Field Hospitals

7 pcs. of 3500 m2 24.500m2 Total

Covid-19 Field Hospitals for **United Nations** 



#### HaguHall TCU Rafah/Gaza

Storage of temperaturesensitive food.





#### Football Hall Mosfells