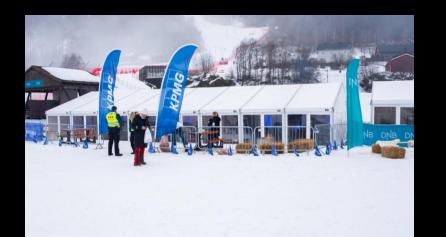

Structure

26,1x50x7m - 4 padel courts + lounge area



4/1/2025

© 2024 Hallgruppen AS



### Padel 8500 Denmark Insulated Structure

26,1x50x7m - 4 padel courts + lounge area





### **Padel Yard Denmark**

26,1x100x7m - 8 Padel courts + lounge area







#### **Birmingham** City Football Club Fanzone



## IKEA Temporary shop













#### Giant Weather shelter

On rails 65x50m, 13m height

Lindholm



## Workshop & storage

- Construction projects
- **Easy to relocate**



# Liftable covers

# Film production structures

- 3 workshops for film production & storage
- 26x75x7m, 26x100x7m & 29x90x7m







# Hallgruppen Camp supplies



### Hallgruppen Camp supplies

Nato Winter training

Insulated tents supplied to decrease the energy consumtion for heating by **-80%**.













### Kvitfjell World Cup

- VIP tents
- Norway



# **Byfesten Event tents**

**Tents and Stage solutions** 



© 2024 Hallgruppen AS







# **Summer Sound Festival, Latvia**

Placed on the beach and in the dunes