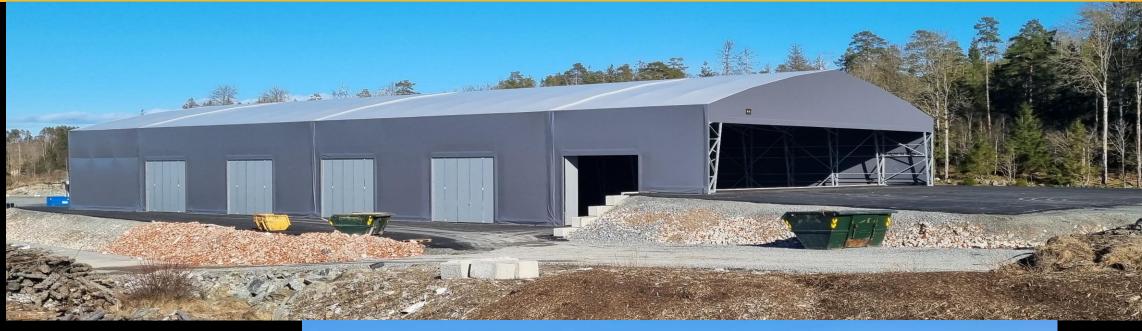

s

10x28x8m

4000m above sea





#### Coca cola HQ

- 46x74x18m height
- Designed to house 9000+ pallets
- Ireland



## Workshop Belfast docks

- **Insulated Workshop for the** Goliath race boat for the Americas Cup 15x24m



#### Oslo Special project on rails





### Bulk storage









#### Bulk Storage Concrete walls

- 5m concrete wall
- 39x100m



# Port Salt Storage 51x78m

4m retaining walls



#### **Bulk storage**

- Oslo Harbour Pellets storage
- 40x70x12m-9m retaining walls



## Hangars and Airport Structures







#### Insulated Helicopter Hangar



# Wind turbine structures 22x120x17m

Gate opening 20m x 15m







## **Giant Structure** on rails

40x20m, 20m wall height





#### **Giant structure**

40x20mx20m wall height









## Waste & Recycling

60x72x15m







## Waste & Recycling

30x72x10m





# Recycling & production structures

- Approved for permanent workplaces
- Norway





## **Bulk storage** recycling

4m concrete wall, 20x20m, Sweden







## Long term agreements

- Hallgruppen hold Long Term Agreements with United Nations, WFP, UNHCR and IOM.
- Hallgruppen prestock 150.000 m2 tents for rapid response delivered World-wide.



# Long term agreements United Nations

Chad & Uganda

HaguHall structures are installed in and around Sudan, serving as food storage and refugee shelters.





#### Field Hospitals

7 pcs. of 3500 m2 24.500m2 Total

Covid-19 Field Hospitals for **United Nations** 



#### HaguHall TCU Rafah/Gaza

Storage of temperaturesensitive food.





#### Football Hall Mosfellsbær Iceland





## Sports structure 60x80m