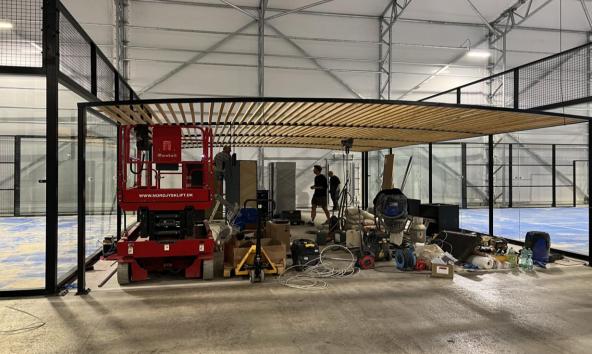

#### HaguHall TCU Rafah/Gaza

Storage of temperaturesensitive food.





#### Football Hall Mosfellsbær Iceland





## Sports structure 60x80m

 One of Norway's largest sports halls built as an Insulated fabric structure.





#### **Multisport Hall**





## **Volleyball**Insulated Structure

With heated sand. A remarkable 500 tons of sand was transported from Denmark, making this one of the most unique builds in the region.





### Padel hall Insulated Structure

25x30x8m with reverse leg design





### Padel 8500 Denmark Insulated Structure

26,1x50x7m - 4 padel courts + lounge area



4/1/2025

© 2024 Hallgruppen AS



### Padel 8500 Denmark Insulated Structure

26,1x50x7m - 4 padel courts + lounge area





### **Padel Yard Denmark**

26,1x100x7m - 8 Padel courts + lounge area







#### **Birmingham** City Football Club Fanzone



## IKEA Temporary shop













#### Giant Weather shelter

On rails 65x50m, 13m height

Lindholm



## Workshop & storage

- Construction projects
- **Easy to relocate**



# Liftable covers

# Film production structures

- 3 workshops for film production & storage
- 26x75x7m, 26x100x7m & 29x90x7m







# Hallgruppen Camp supplies



### Hallgruppen Camp supplies

Nato Winter training

Insulated tents supplied to decrease the energy consumtion for heating by **-80%**.













### Kvitfjell World Cup

- VIP tents
- Norway



# **Byfesten Event tents**

**Tents and Stage solutions** 



© 2024 Hallgruppen AS







# **Summer Sound Festival, Latvia**

Placed on the beach and in the dunes