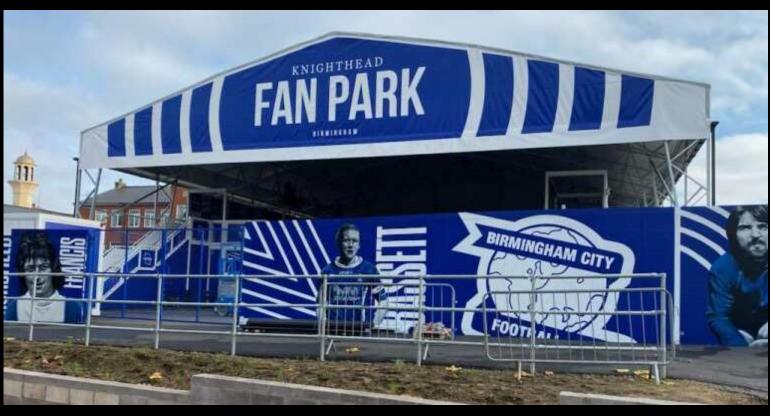

### HaguHall TCU Rafah/Gaza

Storage of temperaturesensitive food.





#### Football Hall Mosfellsbær Iceland





## Sports structure 60x80m

 One of Norway's largest sports halls built as an Insulated fabric structure.





#### **Multisport Hall**





## **Volleyball**Insulated Structure

With heated sand. A remarkable 500 tons of sand was transported from Denmark, making this one of the most unique builds in the region.





### Padel hall Insulated Structure

25x30x8m with reverse leg design





### Padel 8500 Denmark Insulated Structure

26,1x50x7m - 4 padel courts + lounge area



4/1/2025

© 2024 Hallgruppen AS



### Padel 8500 Denmark Insulated Structure

26,1x50x7m - 4 padel courts + lounge area





### **Padel Yard Denmark**

26,1x100x7m - 8 Padel courts + lounge area







#### **Birmingham** City Football Club Fanzone



## IKEA Temporary shop













#### Giant Weather shelter

On rails 65x50m, 13m height

Lindholm



## Workshop & storage

- Construction projects
- **Easy to relocate**



# Liftable covers

# Film production structures

- 3 workshops for film production & storage
- 26x75x7m, 26x100x7m & 29x90x7m







# Hallgruppen Camp supplies



### Hallgruppen Camp supplies

Nato Winter training

Insulated tents supplied to decrease the energy consumtion for heating by **-80%**.













### Kvitfjell World Cup

- VIP tents
- Norway



# **Byfesten Event tents**

**Tents and Stage solutions** 



© 2024 Hallgruppen AS







# **Summer Sound Festival, Latvia**

Placed on the beach and in the dunes