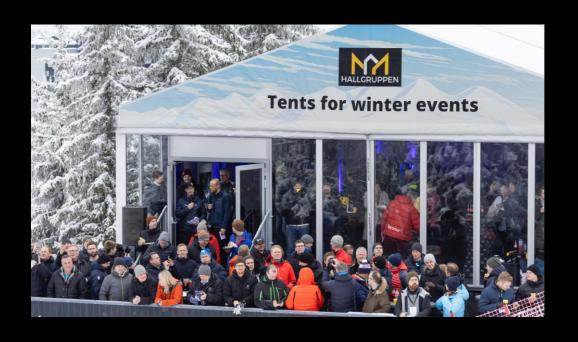

ted Structure

26,1x50x7m - 4 padel courts + lounge area



4/1/2025

© 2024 Hallgruppen AS



### Padel 8500 Denmark Insulated Structure

26,1x50x7m - 4 padel courts + lounge area





### **Padel Yard Denmark**

26,1x100x7m - 8 Padel courts + lounge area







#### **Birmingham** City Football Club Fanzone



## IKEA Temporary shop













#### Giant Weather shelter

On rails 65x50m, 13m height

Lindholm



## Workshop & storage

- Construction projects
- **Easy to relocate**



# Liftable covers

# Film production structures

- 3 workshops for film production & storage
- 26x75x7m, 26x100x7m & 29x90x7m







# Hallgruppen Camp supplies



### Hallgruppen Camp supplies

Nato Winter training

Insulated tents supplied to decrease the energy consumtion for heating by **-80%**.













### Kvitfjell World Cup

- VIP tents
- Norway



# **Byfesten Event tents**

**Tents and Stage solutions** 



© 2024 Hallgruppen AS







# **Summer Sound Festival, Latvia**

Placed on the beach and in the dunes