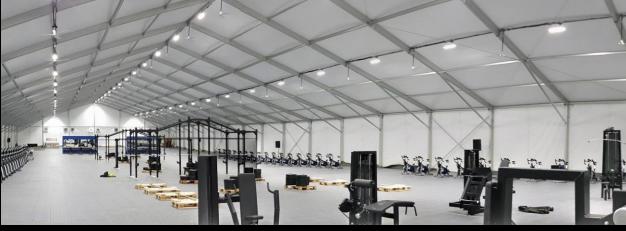

#### **Assembly departments**

Assembly departments in Norway, Latvia, Sweden and Denmark for World wide operations.

60 x 360 x 11m Clearspan structure 21.600 m2,