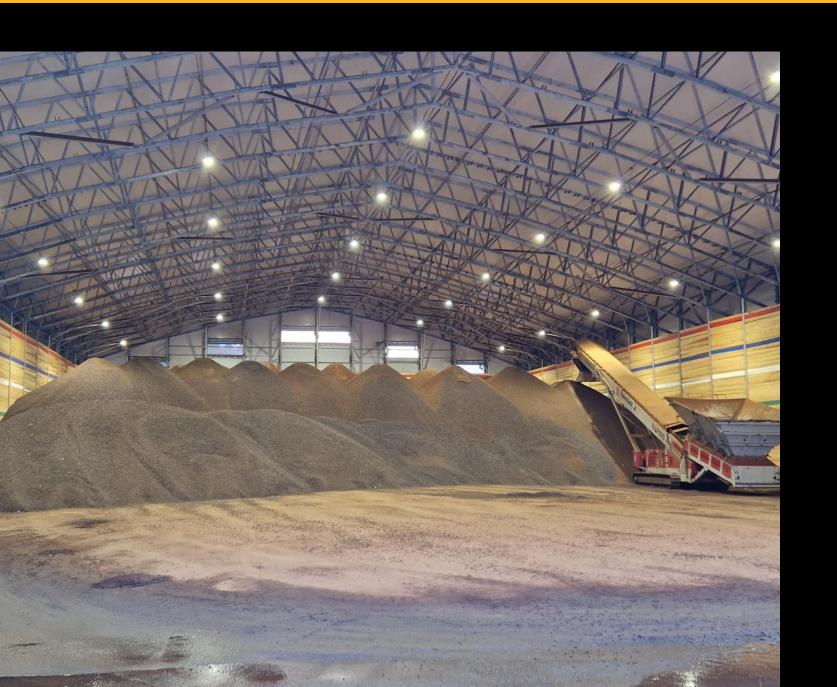

### Bulk storage

#### Bulk Storage Concrete walls

- 5m concrete wall
- 39x100m

# Port Salt Storage 51x78m

4m retaining walls

#### **Bulk storage**

- Oslo Harbour Pellets storage
- 40x70x12m-9m retaining walls