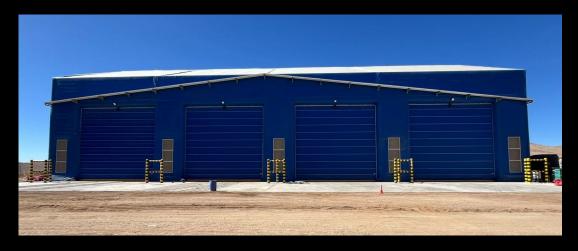

## Structures for the mining industry

- 31x68x15m, 4 Gates 11x10m
- Workshop for trucks

10x28x8m

4000m above sea