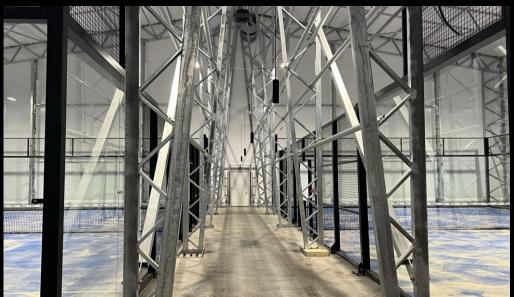

### Padel 8500 Denmark Insulated Structure

26,1x50x7m - 4 padel courts + lounge area

4/1/2025

© 2024 Hallgruppen AS