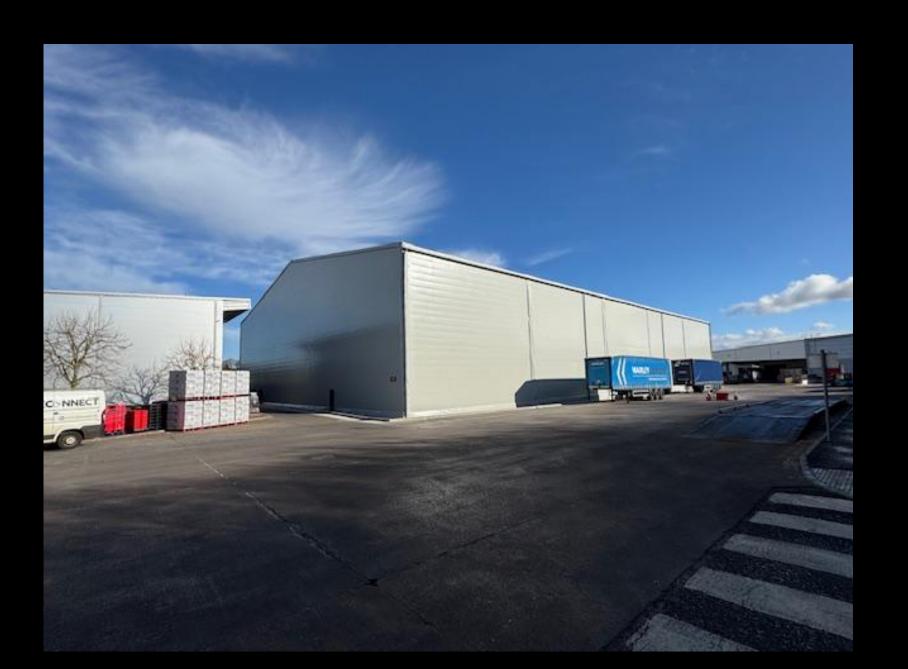

#### **Assembly departments**

Assembly departments in Norway, Latvia, Sweden and Denmark for World wide operations.

60 x 360 x 11m Clearspan structure 21.600 m2,