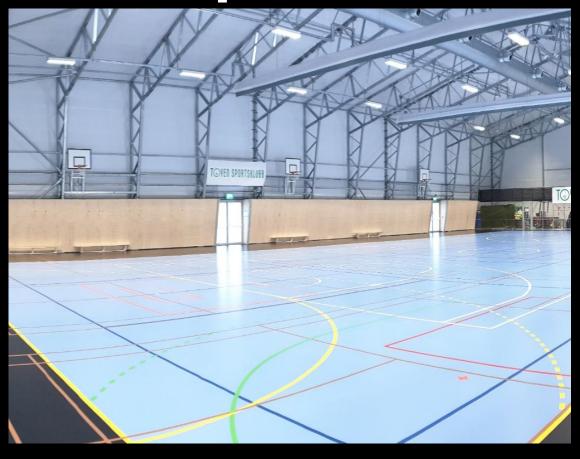

es
- Norway





## **Bulk storage** recycling

4m concrete wall, 20x20m, Sweden







## Long term agreements

- Hallgruppen hold Long Term Agreements with United Nations, WFP, UNHCR and IOM.
- Hallgruppen prestock 150.000 m2 tents for rapid response delivered World-wide.



# Long term agreements United Nations

Chad & Uganda

HaguHall structures are installed in and around Sudan, serving as food storage and refugee shelters.





#### Field Hospitals

7 pcs. of 3500 m2 24.500m2 Total

Covid-19 Field Hospitals for **United Nations** 



#### HaguHall TCU Rafah/Gaza

Storage of temperaturesensitive food.





#### Football Hall Mosfellsbær Iceland





## Sports structure 60x80m

 One of Norway's largest sports halls built as an Insulated fabric structure.





#### **Multisport Hall**





## **Volleyball**Insulated Structure

With heated sand. A remarkable 500 tons of sand was transported from Denmark, making this one of the most unique builds in the region.





### Padel hall Insulated Structure

25x30x8m with reverse leg design





### Padel 8500 Denmark Insulated Structure

26,1x50x7m - 4 padel courts + lounge area



4/1/2025

© 2024 Hallgruppen AS



### Padel 8500 Denmark Insulated Structure

26,1x50x7m - 4 padel courts + lounge area





### **Padel Yard Denmark**

26,1x100x7m - 8 Padel courts + lounge area







#### **Birmingham** City Football Club Fanzone



## IKEA Temporary shop













#### Giant Weather shelter

On rails 65x50m, 13m height

Lindholm



## Workshop & storage

- Construction projects
- **Easy to relocate**



# Liftable covers

# Fi