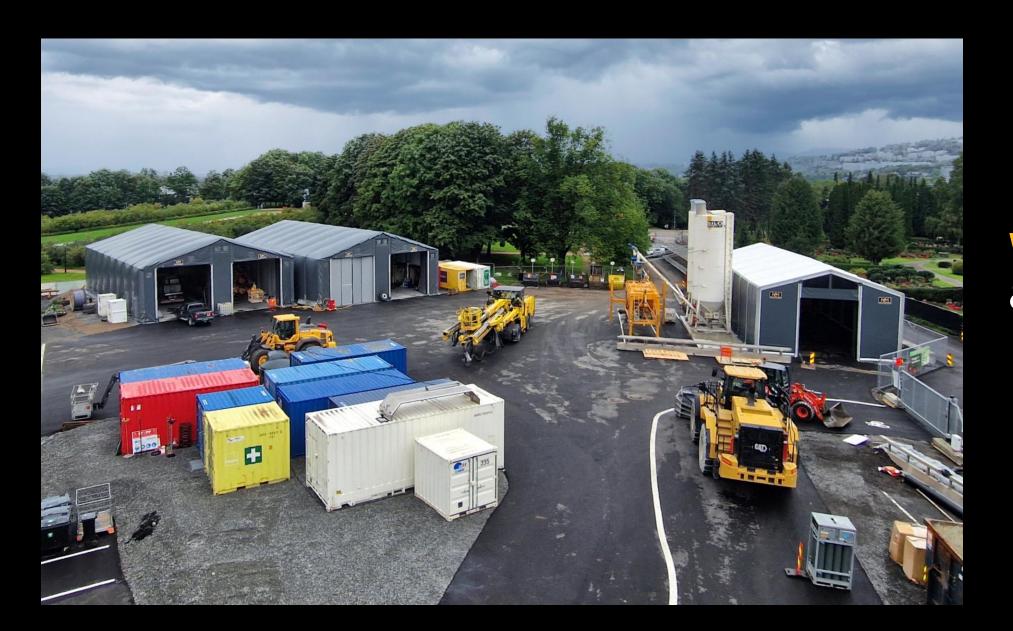

way's largest sports halls built as an Insulated fabric structure.





#### **Multisport Hall**





## **Volleyball**Insulated Structure

With heated sand. A remarkable 500 tons of sand was transported from Denmark, making this one of the most unique builds in the region.





### Padel hall Insulated Structure

25x30x8m with reverse leg design





### Padel 8500 Denmark Insulated Structure

26,1x50x7m - 4 padel courts + lounge area



4/1/2025

© 2024 Hallgruppen AS



### Padel 8500 Denmark Insulated Structure

26,1x50x7m - 4 padel courts + lounge area





### **Padel Yard Denmark**

26,1x100x7m - 8 Padel courts + lounge area







#### **Birmingham** City Football Club Fanzone



## IKEA Temporary shop













#### Giant Weather shelter

On rails 65x50m, 13m height

Lindholm



## Workshop & storage

- Construction projects
- **Easy to relocate**



# Liftable covers

# Film production structures

- 3 workshops for film production & storage
- 26x75x7m, 26x100x7m & 29x90x7m







# Hallgruppen Camp supplies



### Hallgruppen Camp supplies

Nato Winter training

Insulated tents supplied to decrease the energy consumtion for heating by **-80%**.













### Kvitfjell World Cup

- VIP tents
- Norway



# **Byfesten Event tents**

**Tents and Stage solutions** 



© 2024 Hallgruppen AS







# **Summer Sound Festival, Latvia**

Placed on the beach and in the dunes