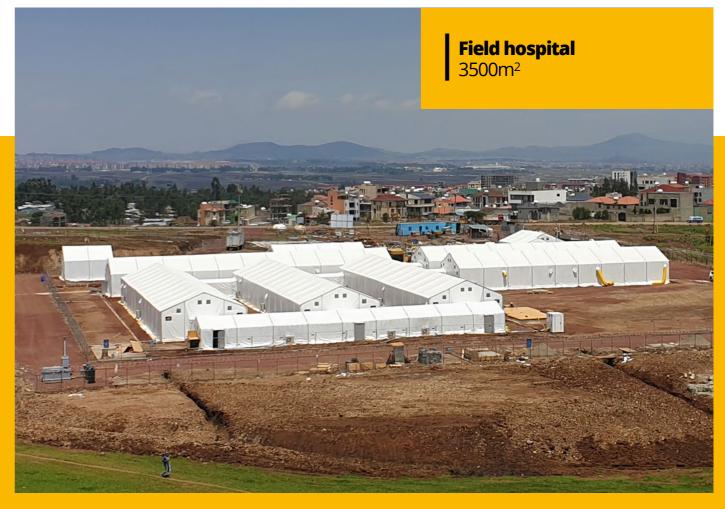

# Global deployment for year-round use

Fully equipped catering and canteen space, sanitary and laundry facilities. Accommodation tents with beds, shelves, electrical outlets and HVAC.  $\checkmark$ 

Toilets, showers, and hand washers