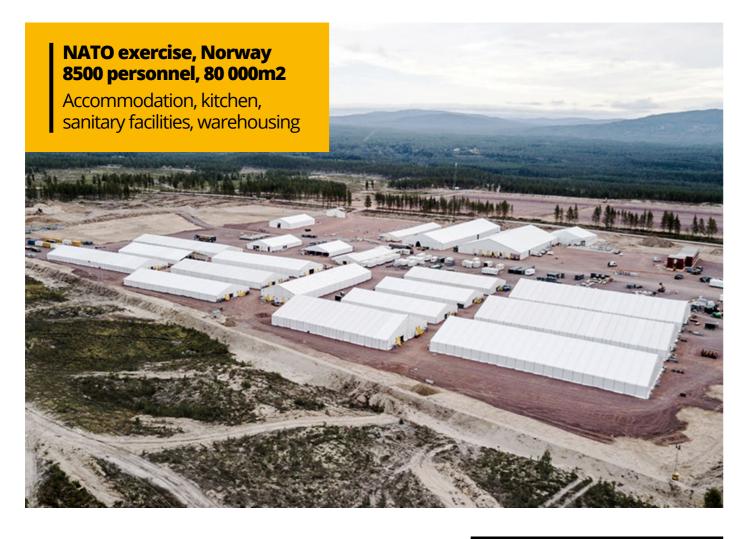

# Global deployment for year-round use

Fully equipped catering and canteen space, sanitary and laundry facilities. Accommodation tents with beds, shelves, electrical outlets and HVAC.  $\checkmark$ 

Toilets, showers, and hand washers