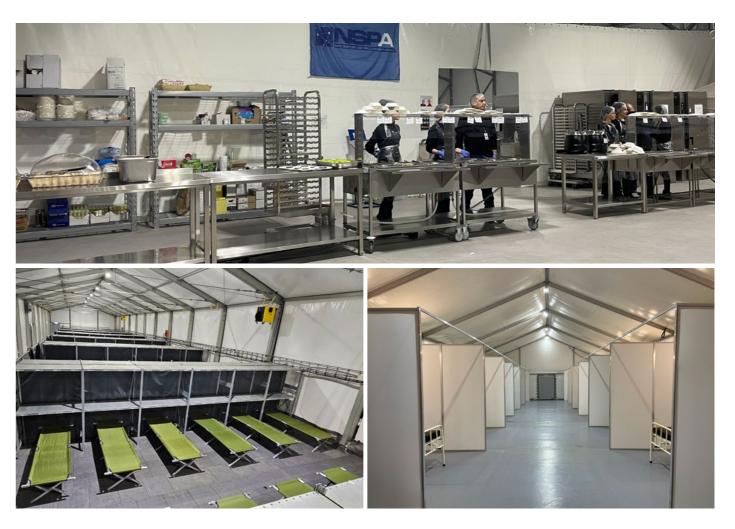

# Global deployment for year-round use

Fully equipped catering and canteen space, sanitary and laundry facilities. Accommodation tents with beds, shelves, electrical outlets and HVAC.  $\checkmark$ 

Toilets, showers, and hand washers