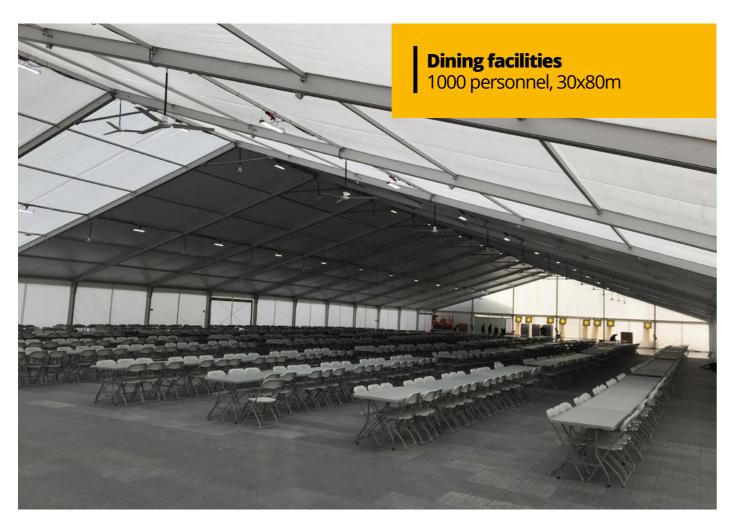

# Global deployment for year-round use

Fully equipped catering and canteen space, sanitary and laundry facilities. Accommodation tents with beds, shelves, electrical outlets and HVAC.  $\checkmark$ 

Toilets, showers, and hand washers