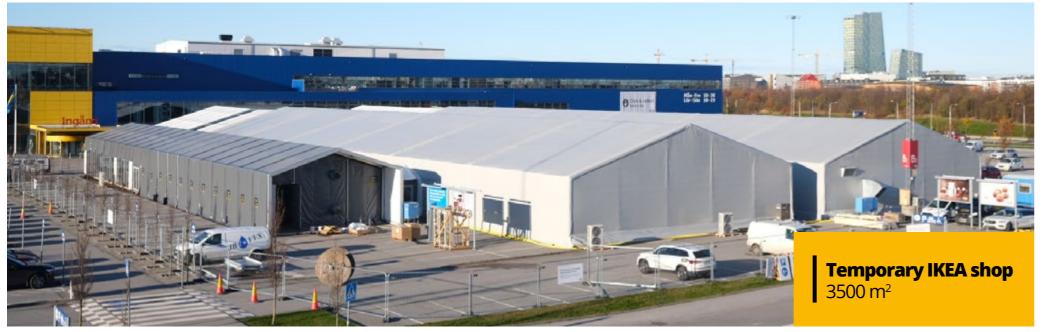

### Temporary buildings

**Structures for rapid relocation** Custom fabric building over filter press

**Flexible wall cladding options** 3500 m<sup>2</sup>