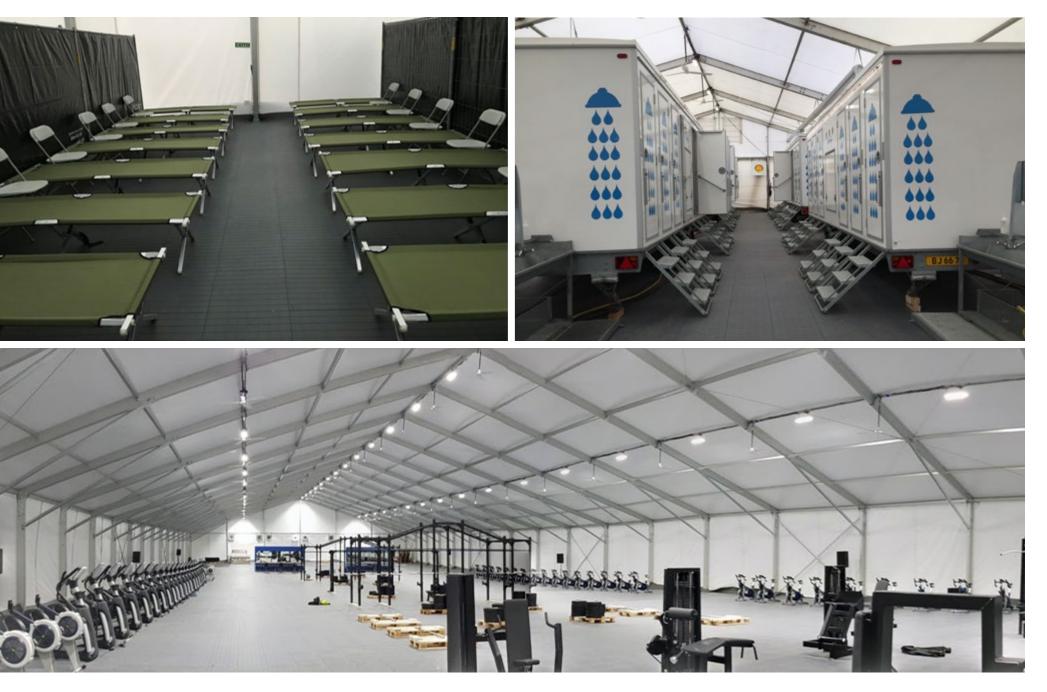

### Preparedness

Hallgruppen provides a wide range of structures and buildings to support defence and emergency response in demanding terrain and difficult conditions.

**Insulated Heavy load tents** 80% reduction in the consumption of heating energy

### **Furniture & interior**

Sanitary facilities, wardrobes and airing cabinets, exercise and kitchen equipment.