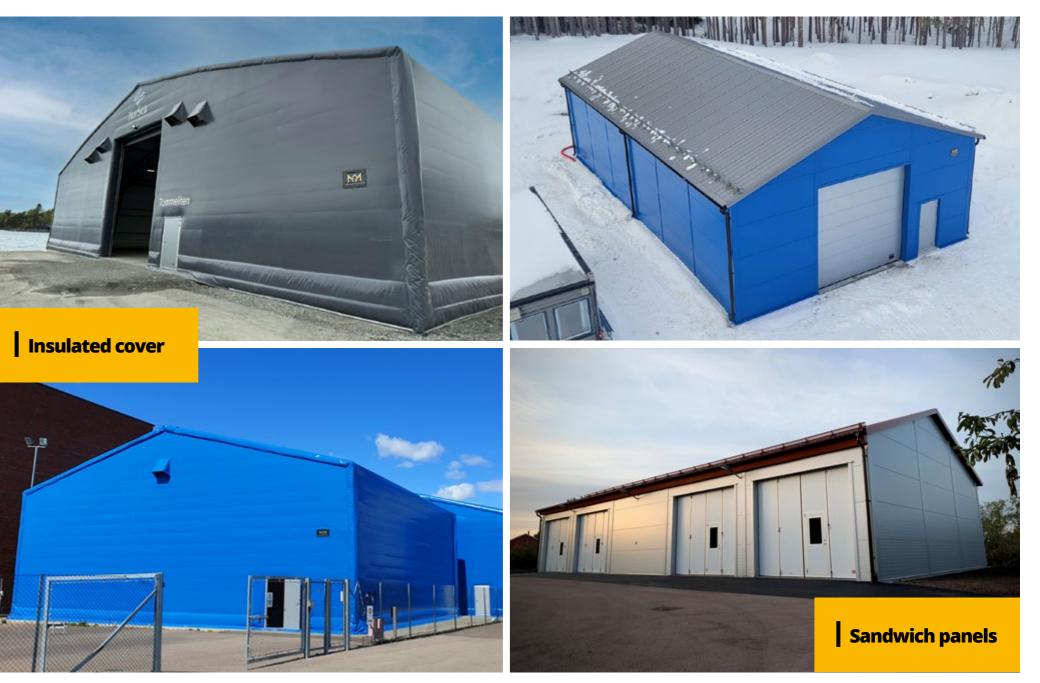

### **Insulated structures**

**Climate controlled structures** for a wide variety of sectors and applications.

### **Airtight** solution

Controls the climate and improves energy efficiency.

### Fully customisable

Ventilation, heat, gates, doors, non-insulated sections e.g.