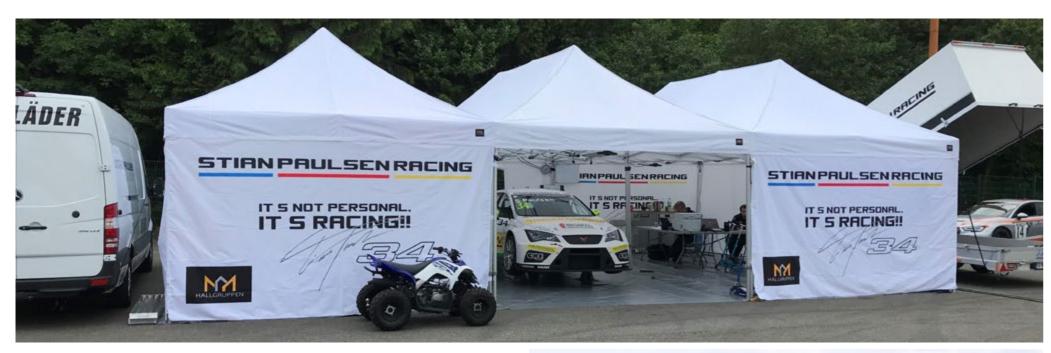

### Quick Up tents & Accessories

A Quick Up canopy tent include a smart pop-up frame which is designed to be put up and taken down quickly and easily.

#### **Event tents**