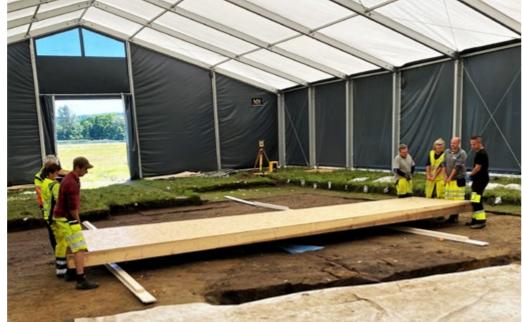

### Temporary buildings

**Structures for rapid relocation** Custom fabric building over filter press

**Flexible wall cladding options** 3500 m<sup>2</sup>