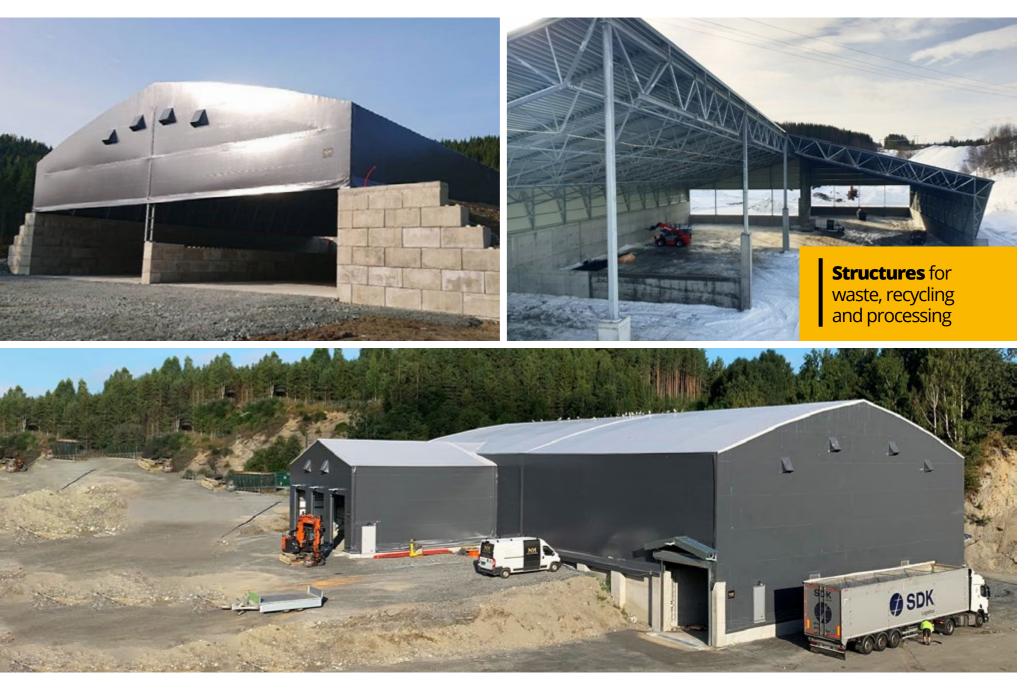

### Bulk storage warehouses

Flexible and cost-effective storage facilities with e.g. plank or concrete retaining walls tailored to any bulk materials.

MM

22

### Bulk storage warehouses