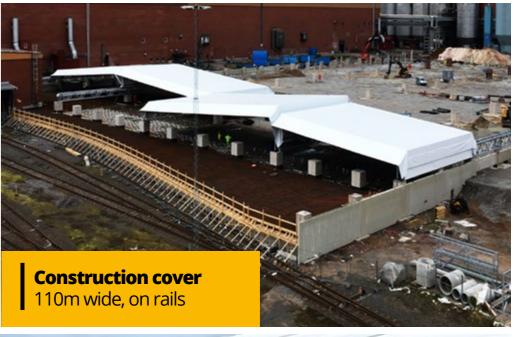

### Temporary construction covers

## Temporary construction covers

Liftable, extendable and relocatable temporary covers. Designed with any width and height.

34

#### **Temporary construction covers**

Temporary structure 270m length

**Complete solutions for large** events covering everything from sports events, music and food festivals, exhibitions and shutdown maintenance.