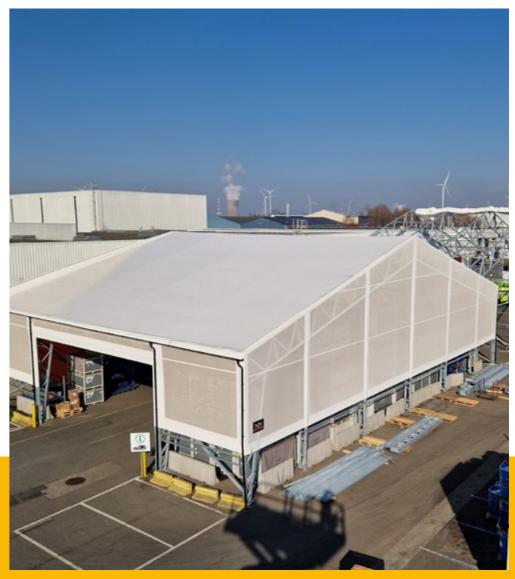

### Temporary buildings

### Temporary buildings

**Structures for rapid relocation** Custom fabric building over filter press

**Flexible wall cladding options** 3500 m<sup>2</sup>

### **Temporary buildings**

Customisable in length, width and height to suit your requirements

N

• •

100