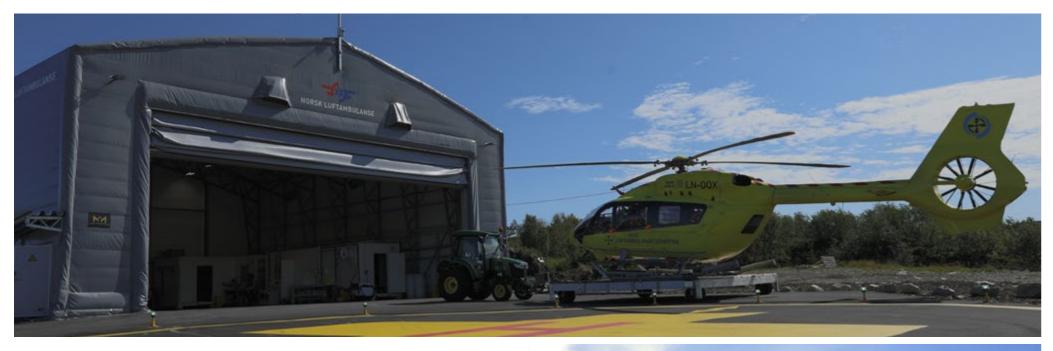

### **Aircraft hangars**

### **Aircraft hangars**

Hallgruppen provides various types of aircraft and helicopter hangars and other versatile buildings to large and small airports.

#### **Aircraft hangars**

Aircraft hangar 43m wide gate 2700 m<sup>2</sup>