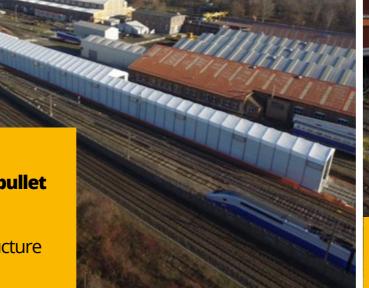

### Temporary construction covers

## Temporary construction covers

Liftable, extendable and relocatable temporary covers. Designed with any width and height.

34

#### **Temporary construction covers**

Temporary structure 270m length

**Complete solutions for large** events covering everything from sports events, music and food festivals, exhibitions and shutdown maintenance.