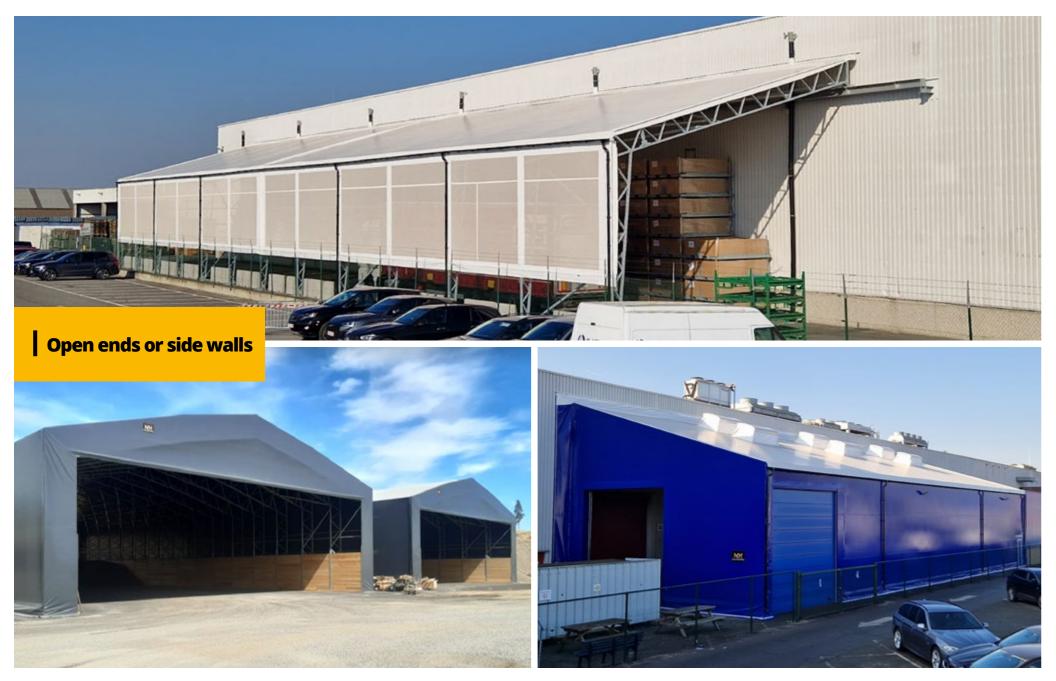

### Temporary buildings

### Temporary buildings

**Structures for rapid relocation** Custom fabric building over filter press

**Flexible wall cladding options** 3500 m<sup>2</sup>

### **Temporary buildings**

Customisable in length, width and height to suit your requirements

N

• •

100