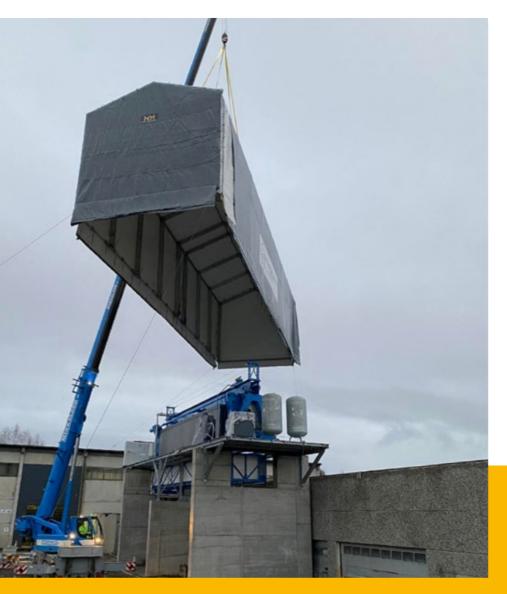

### Temporary buildings

### Temporary buildings

**Structures for rapid relocation** Custom fabric building over filter press

**Flexible wall cladding options** 3500 m<sup>2</sup>

### **Temporary buildings**

Customisable in length, width and height to suit your requirements

N

• •

100