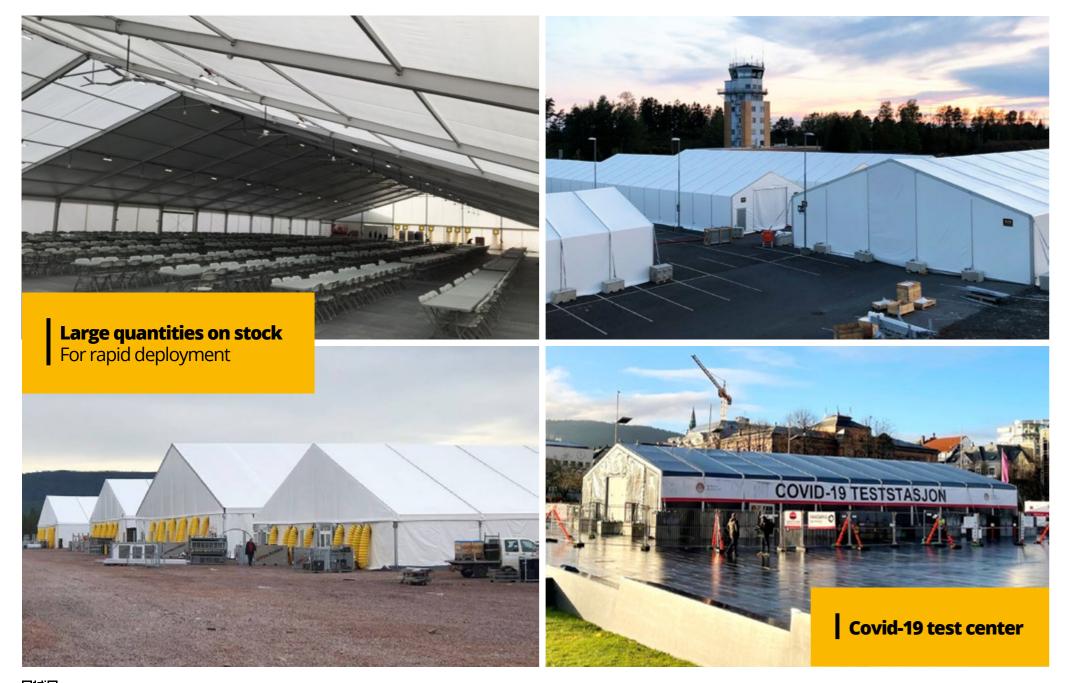

### Humanitarian aid

Shelters, structures and warehousing solutions for humanitarian aid designed for rapid deployment anywhere in the world.

#### Humanitarian aid

#### Preparedness

### Preparedness

Hallgruppen provides a wide range of structures and buildings to support defence and emergency response in demanding terrain and difficult conditions.

**Insulated Heavy load tents** 80% reduction in the consumption of heating energy