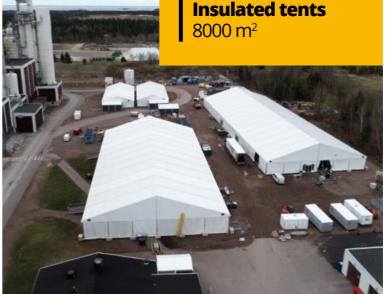

### **Insulated structures**

**Climate controlled structures** for a wide variety of sectors and applications.

### **Airtight** solution

Controls the climate and improves energy efficiency.

### Fully customisable

Ventilation, heat, gates, doors, non-insulated sections e.g.