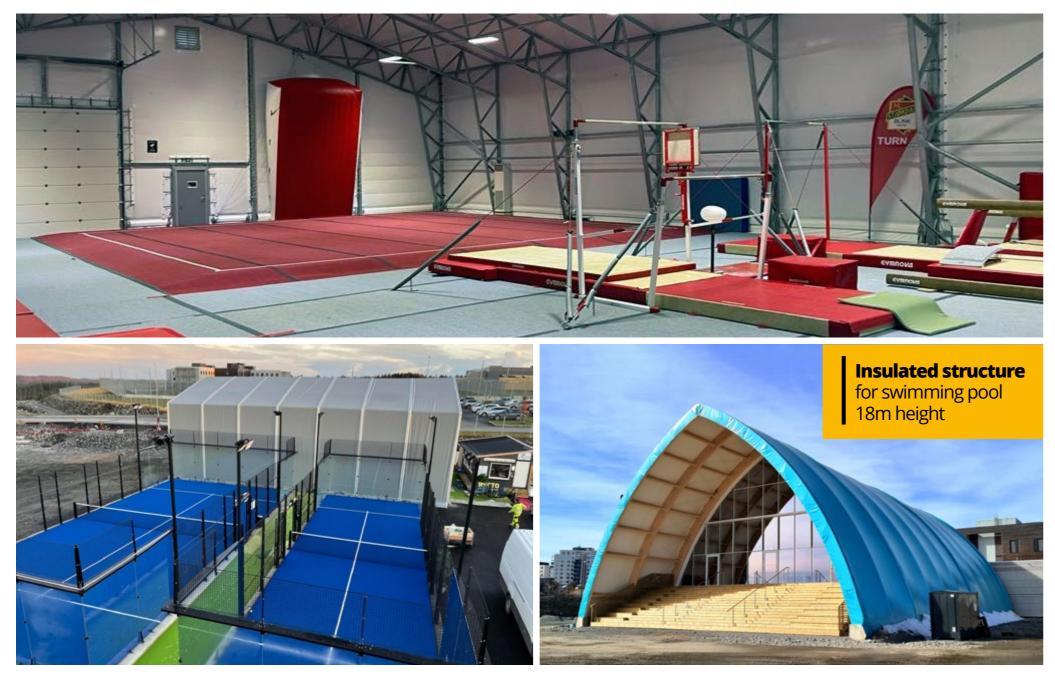

#### Sports structures

### **Sports structures**

From football to racket games, swimming or horse riding - we offer permanent or temporary sports facilities designed for either a single sport or a range of activities.

### Sports structures

30

### Sports structures