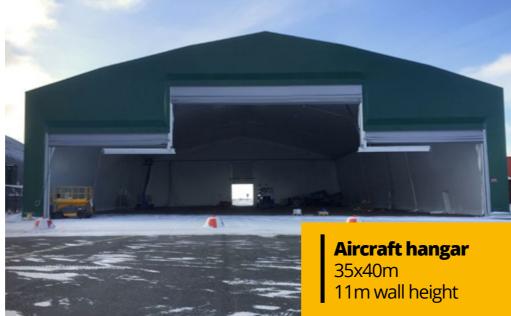

### **Aircraft hangars**

### **Aircraft hangars**

Hallgruppen provides various types of aircraft and helicopter hangars and other versatile buildings to large and small airports.

#### **Aircraft hangars**

Aircraft hangar 43m wide gate 2700 m<sup>2</sup>