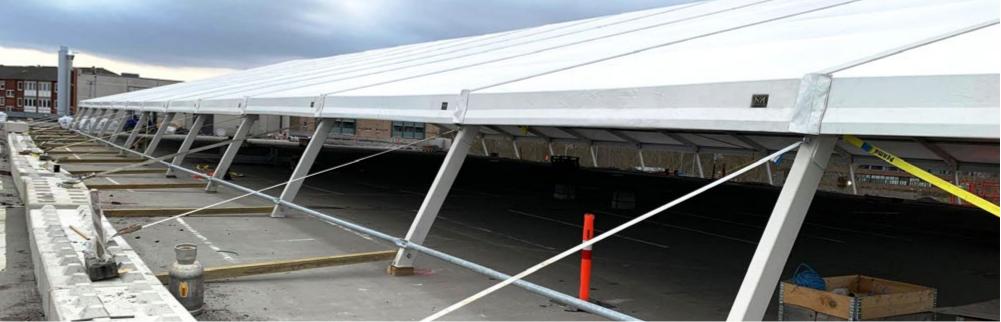

### Temporary construction covers

## Temporary construction covers

Liftable, extendable and relocatable temporary covers. Designed with any width and height.

34

#### **Temporary construction covers**

Temporary structure 270m length

**Complete solutions for large** events covering everything from sports events, music and food festivals, exhibitions and shutdown maintenance.