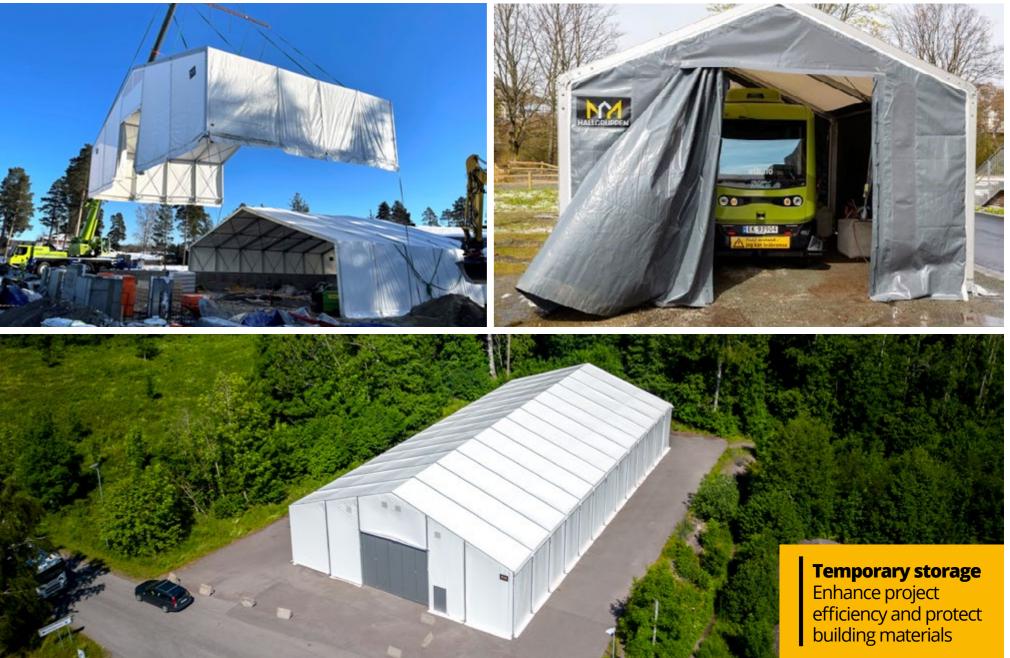

### Bulk storage warehouses

Flexible and cost-effective storage facilities with e.g. plank or concrete retaining walls tailored to any bulk materials.

MM

22

### Bulk storage warehouses