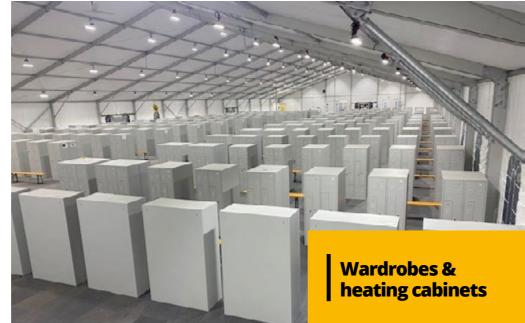

### **Furniture & interior**

Sanitary facilities, wardrobes and airing cabinets, exercise and kitchen equipment.