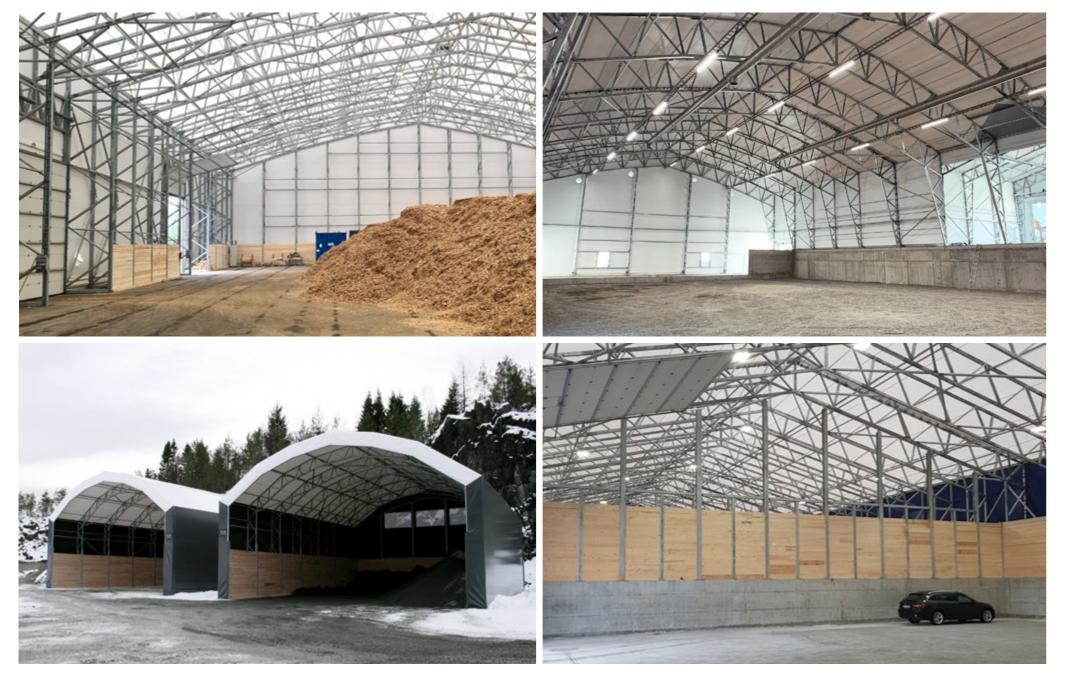

### Temporary buildings

### Temporary buildings

**Structures for rapid relocation** Custom fabric building over filter press

**Flexible wall cladding options** 3500 m<sup>2</sup>

### **Temporary buildings**

Customisable in length, width and height to suit your requirements

N

• •

100