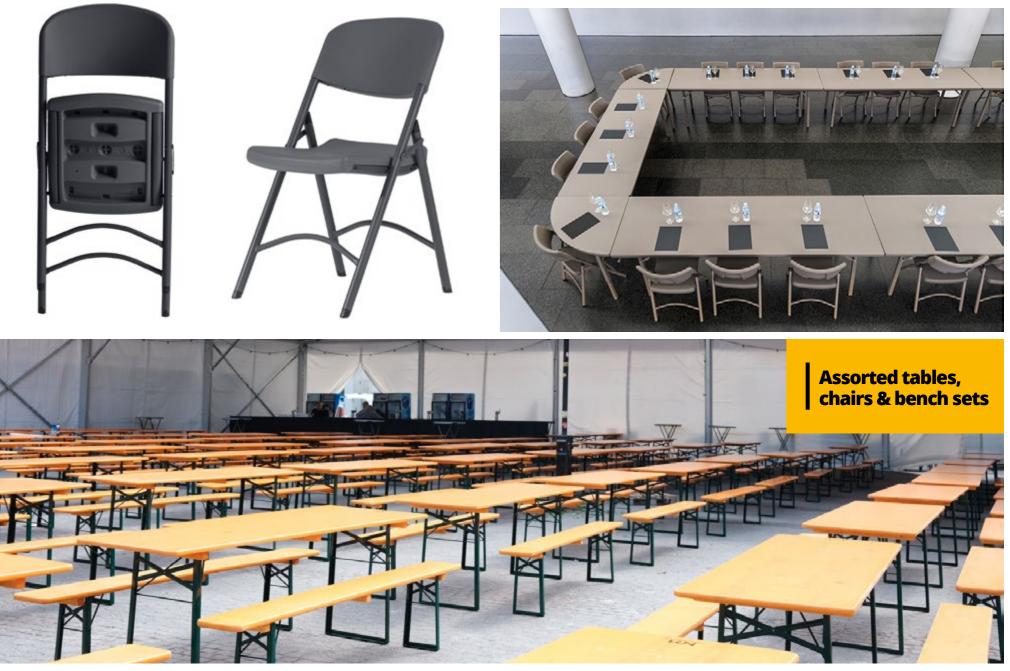

### **Furniture & interior**

Sanitary facilities, wardrobes and airing cabinets, exercise and kitchen equipment.