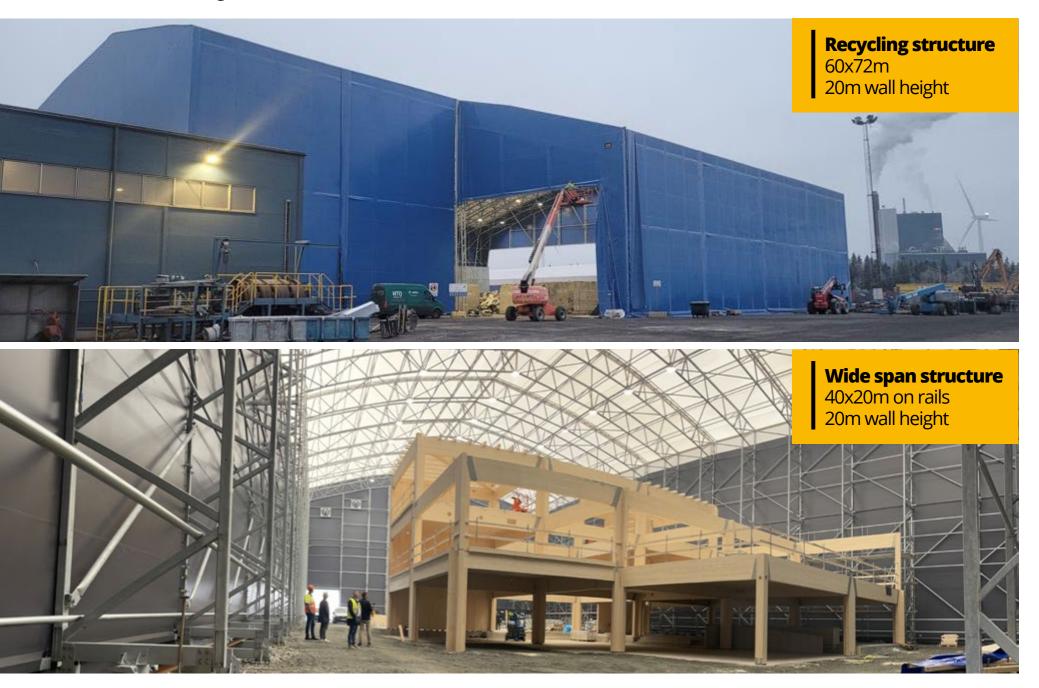

### Bulk storage warehouses

Flexible and cost-effective storage facilities with e.g. plank or concrete retaining walls tailored to any bulk materials.

MM

22

### Bulk storage warehouses

### Custom fabric covered buildings

### **Custom fabric covered** buildings

Our wide span structures are flexible and can be delivered customized and adapted to your needs.

24