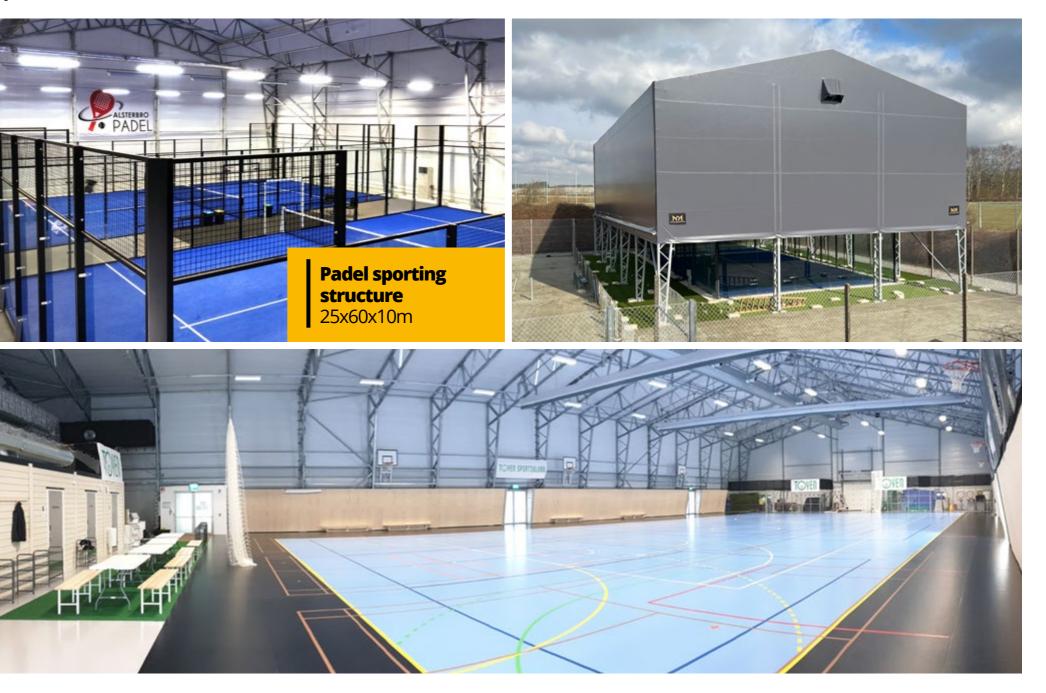

#### Sports structures

### **Sports structures**

From football to racket games, swimming or horse riding - we offer permanent or temporary sports facilities designed for either a single sport or a range of activities.

### Sports structures

30

### Sports structures