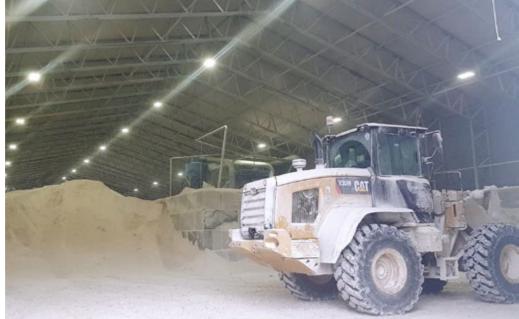

### Bulk storage warehouses

Flexible and cost-effective storage facilities with e.g. plank or concrete retaining walls tailored to any bulk materials.

MM

22

### Bulk storage warehouses

### Custom fabric covered buildings

### **Custom fabric covered** buildings

Our wide span structures are flexible and can be delivered customized and adapted to your needs.

24