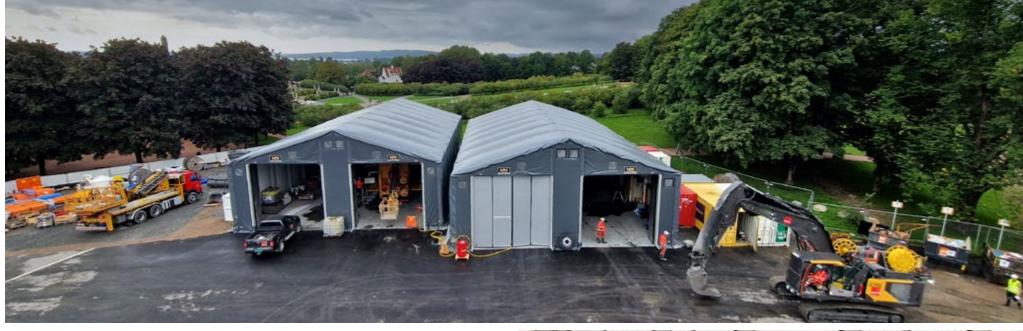

### Weather shelters

Aluminum structures and temporary canopies for construction sites, production, and storage.

### Weather shelters

### Temporary construction covers

## Temporary construction covers

Liftable, extendable and relocatable temporary covers. Designed with any width and height.

34