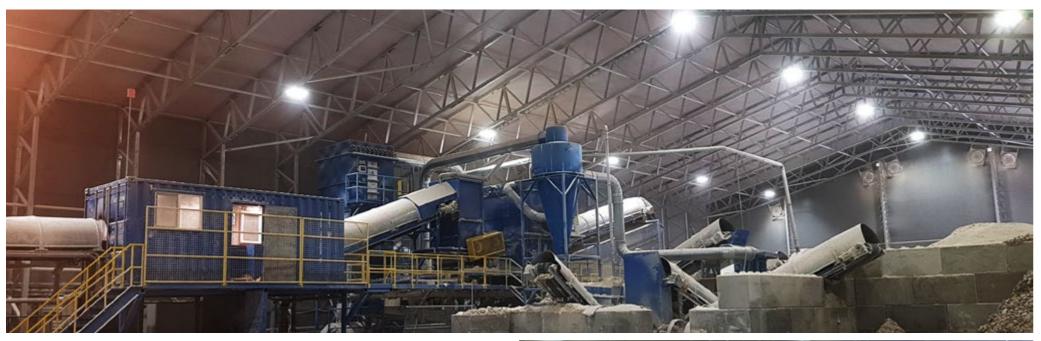

### Bulk storage warehouses

Flexible and cost-effective storage facilities with e.g. plank or concrete retaining walls tailored to any bulk materials.

MM

22

### Bulk storage warehouses

### **Industrial buildings**

Flexible industrial buildings and complete solutions for the production and manufacturing industry.

### Industrial buildings