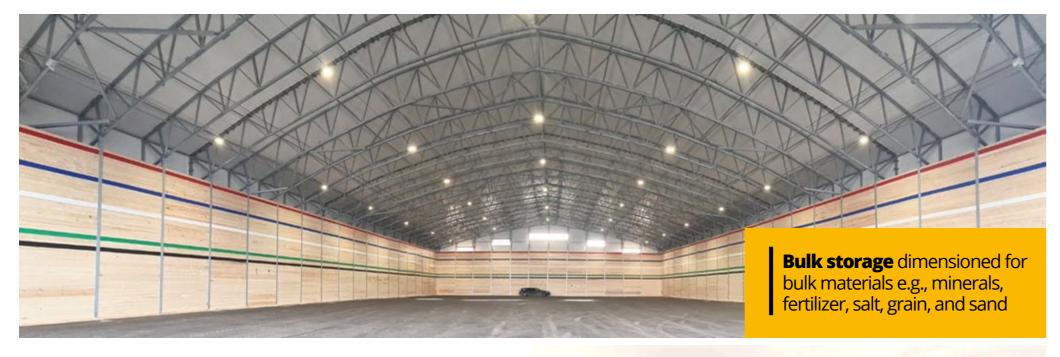

### Bulk storage warehouses

Flexible and cost-effective storage facilities with e.g. plank or concrete retaining walls tailored to any bulk materials.

MM

22

### Bulk storage warehouses