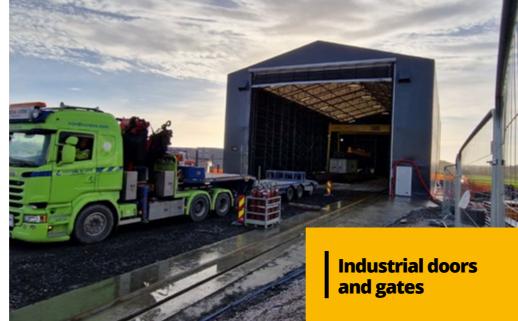

### **Aircraft hangars**

### **Aircraft hangars**

Hallgruppen provides various types of aircraft and helicopter hangars and other versatile buildings to large and small airports.

#### **Aircraft hangars**

Aircraft hangar 43m wide gate 2700 m<sup>2</sup>