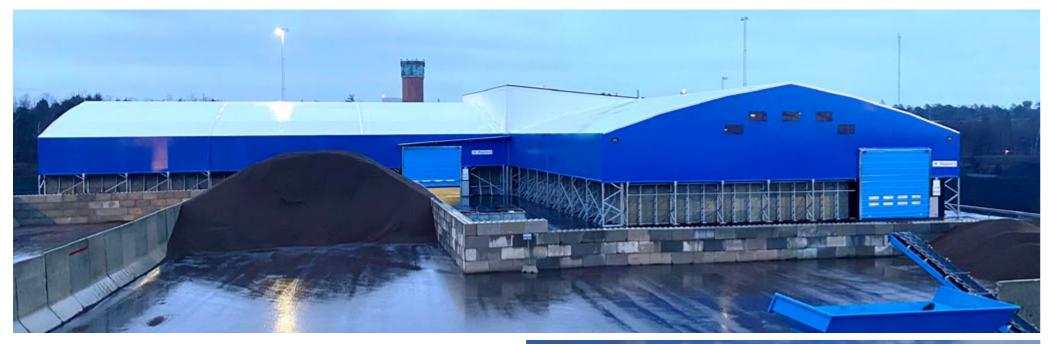

### Bulk storage warehouses

Flexible and cost-effective storage facilities with e.g. plank or concrete retaining walls tailored to any bulk materials.

MM

22

### Bulk storage warehouses