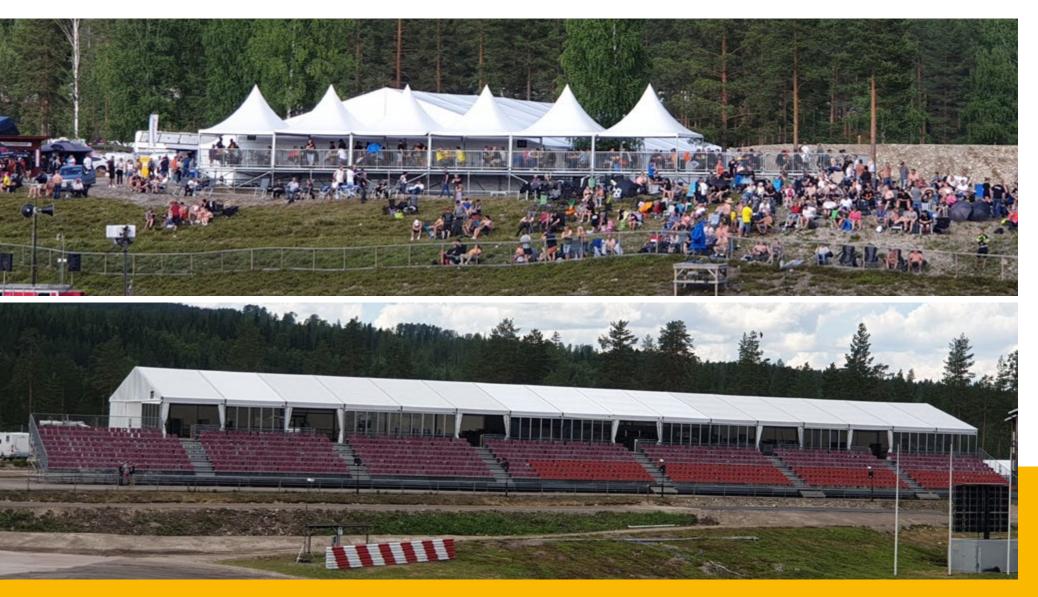

#### **Temporary construction covers**

Temporary structure 270m length

**Complete solutions for large** events covering everything from sports events, music and food festivals, exhibitions and shutdown maintenance.

## World cup Rallycross Höljes