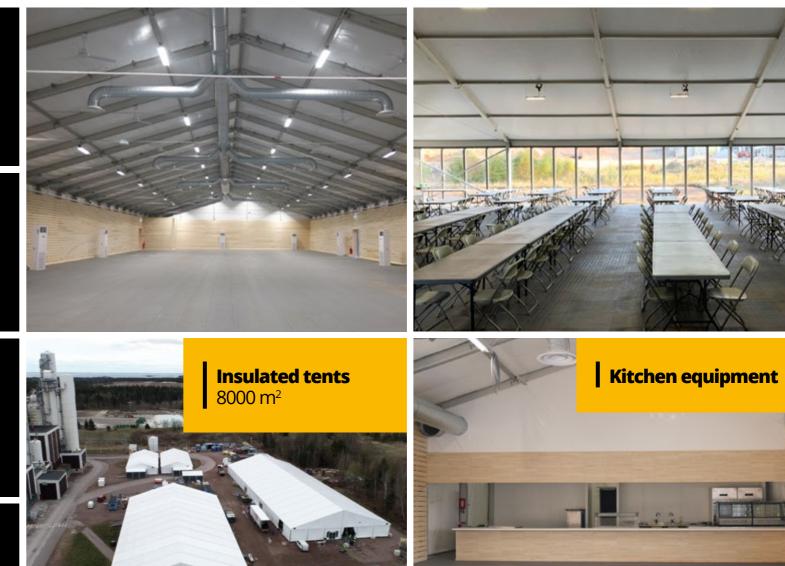

### **Furniture & interior**

Sanitary facilities, wardrobes and airing cabinets, exercise and kitchen equipment.