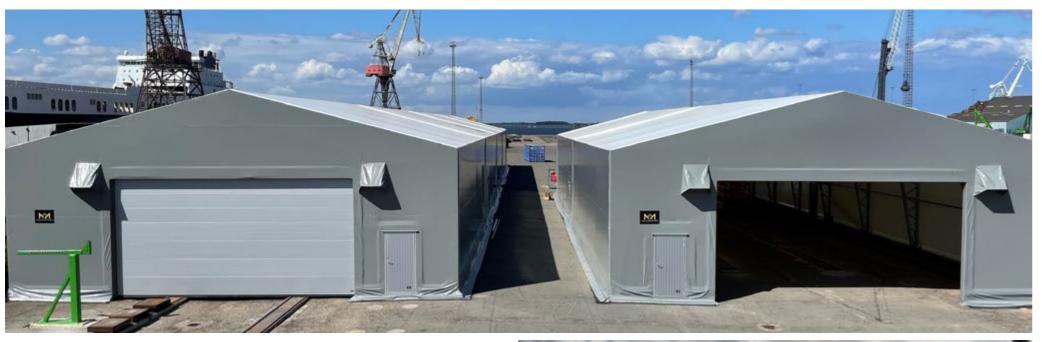

### Bulk storage warehouses

Flexible and cost-effective storage facilities with e.g. plank or concrete retaining walls tailored to any bulk materials.

MM

22

### Bulk storage warehouses