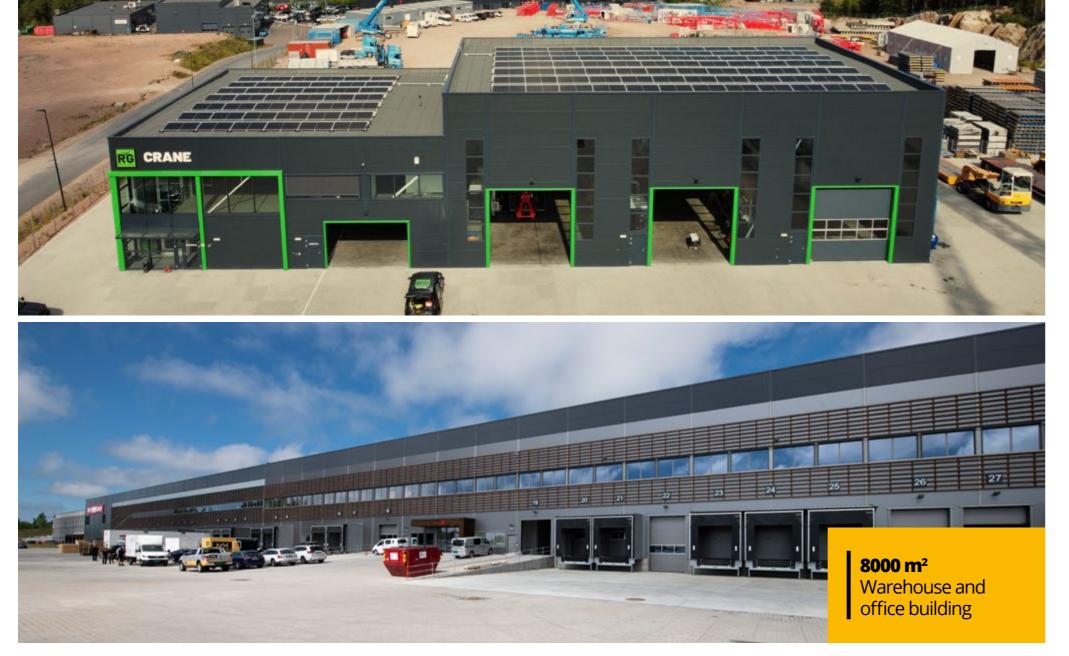

### Bulk storage warehouses

Flexible and cost-effective storage facilities with e.g. plank or concrete retaining walls tailored to any bulk materials.

MM

22

### Bulk storage warehouses