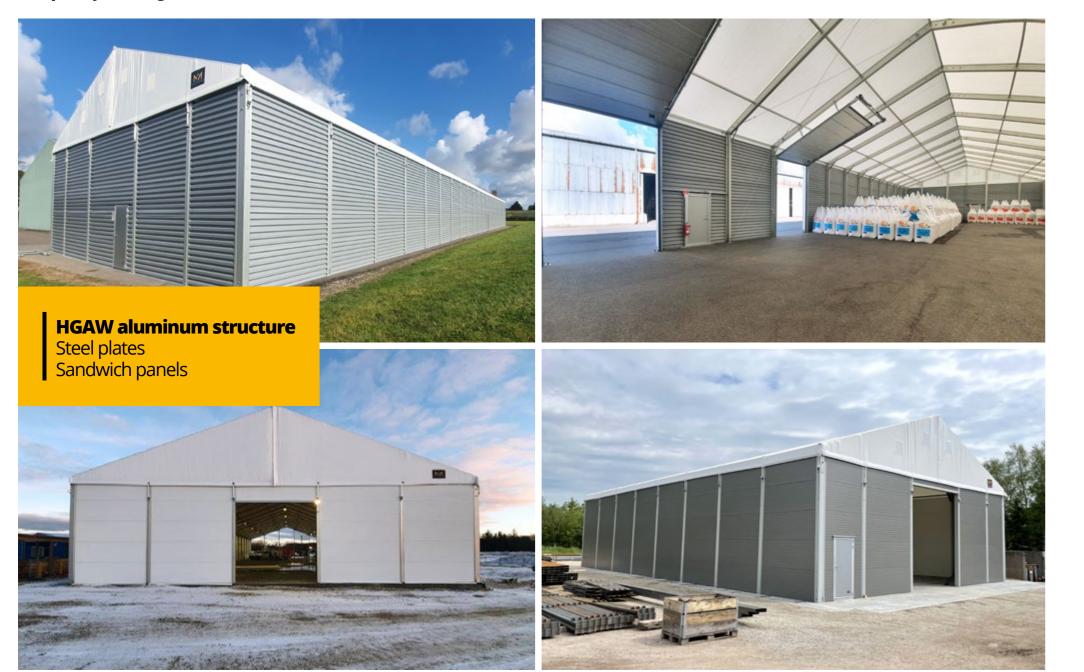

### **Temporary buildings**

Structures for all industries with high tensile fabric, steel clad or sandwich panels.

2

### Steel or aluminium framework

Code compliant and cost-effective.

## Coated fabric cover Steel cladding Sandwich panels

Flexible solutions