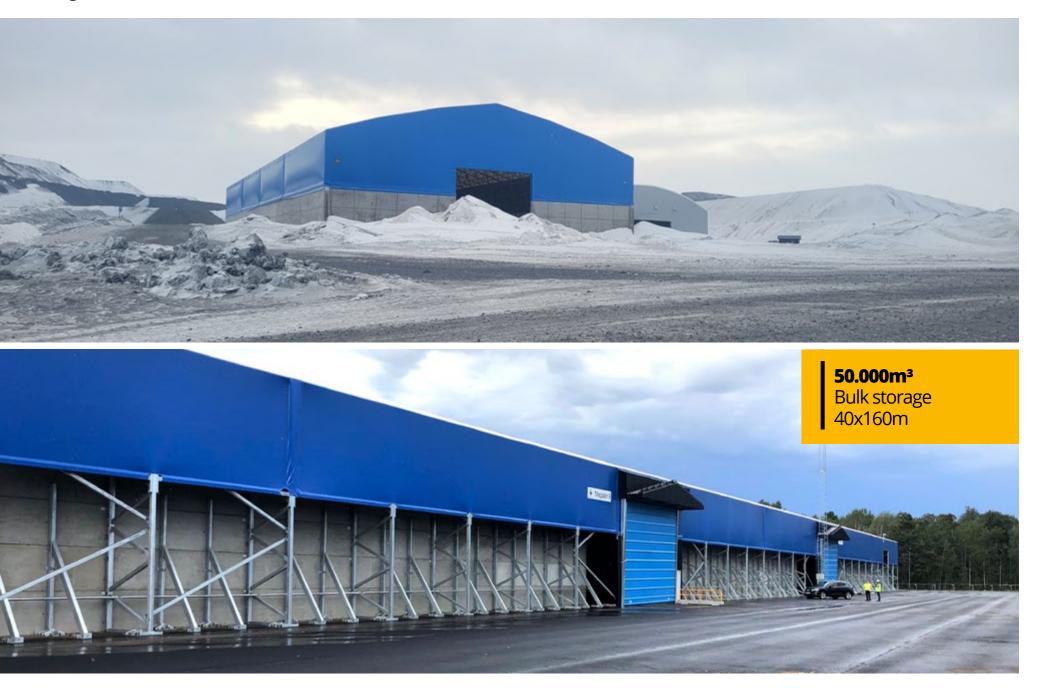

### Bulk storage warehouses

Flexible and cost-effective storage facilities with e.g. plank or concrete retaining walls tailored to any bulk materials.

MM

22

### Bulk storage warehouses