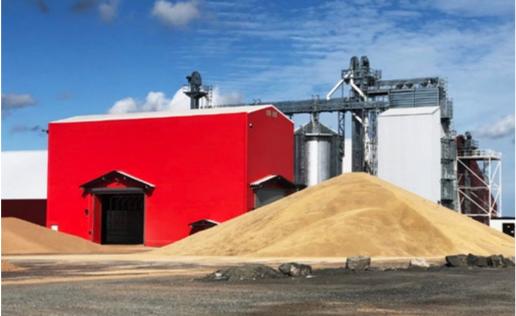

### Bulk storage warehouses

Flexible and cost-effective storage facilities with e.g. plank or concrete retaining walls tailored to any bulk materials.

MM

22

### Bulk storage warehouses