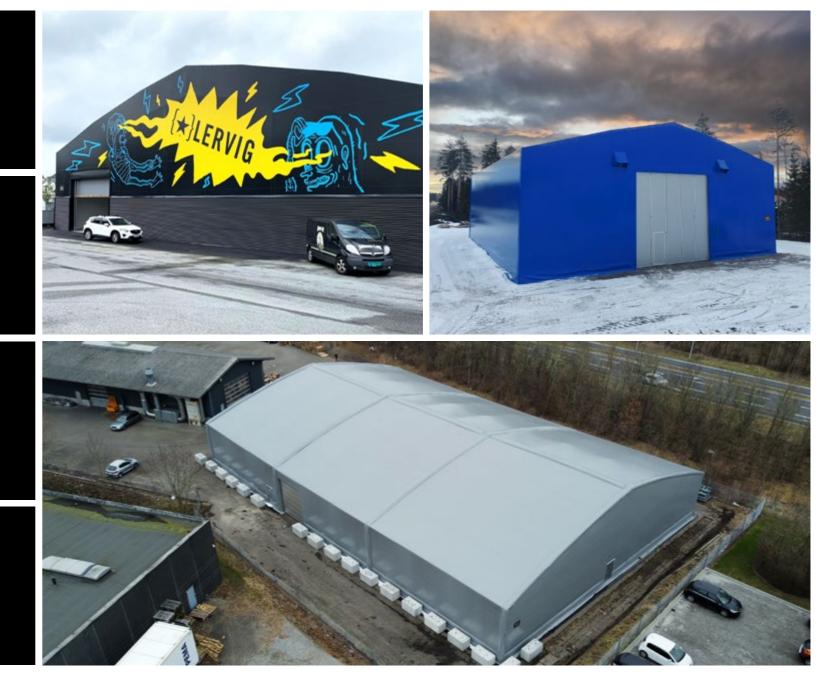

### **Industrial buildings**

Flexible industrial buildings and complete solutions for the production and manufacturing industry.

### Industrial buildings