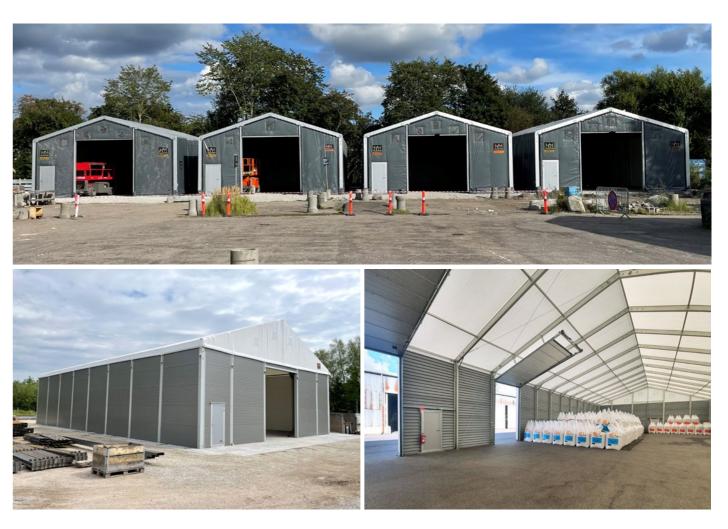

### **Efficient distribution hubs**

Hallgruppen fabric buildings and warehouses are ideally suited for creating efficient distribution hubs with integrated office spaces, tailored to the requirements of the goods or services they provide. This can include bulk materials, machines, grain, ores or other raw materials.

The logistics and warehouse buildings can be equipped with, for example, gates, cargo holds and loading docks as required.

Cover anything. Anywhere.