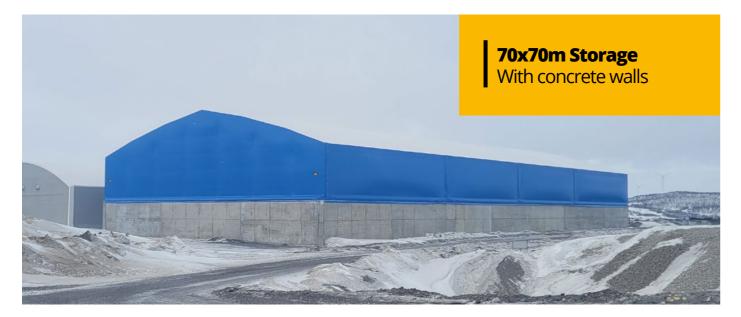

## <mark>Fabric cover,</mark> Sheet metal, Sandwich Panels

Uninsolated/insulated

# Customisable in length, width and height to suit your requirements