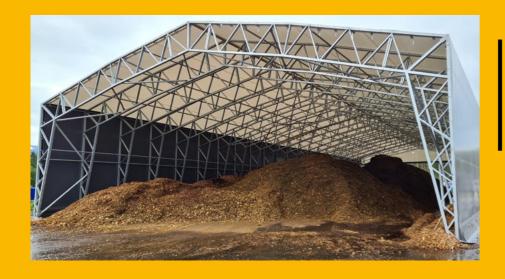

#### **Versatile &** robust structures

hallgruppen.com

Designed to withstand heavy wind and snow loads.

**Our waste and recycling** processing facilities can be delivered with concrete or wooden retaining side walls that are calculated appropriately for the material to be stored.

For optimal sorting and storage, the selfsupporting steel frame provides large floor surfaces and high ceilings.