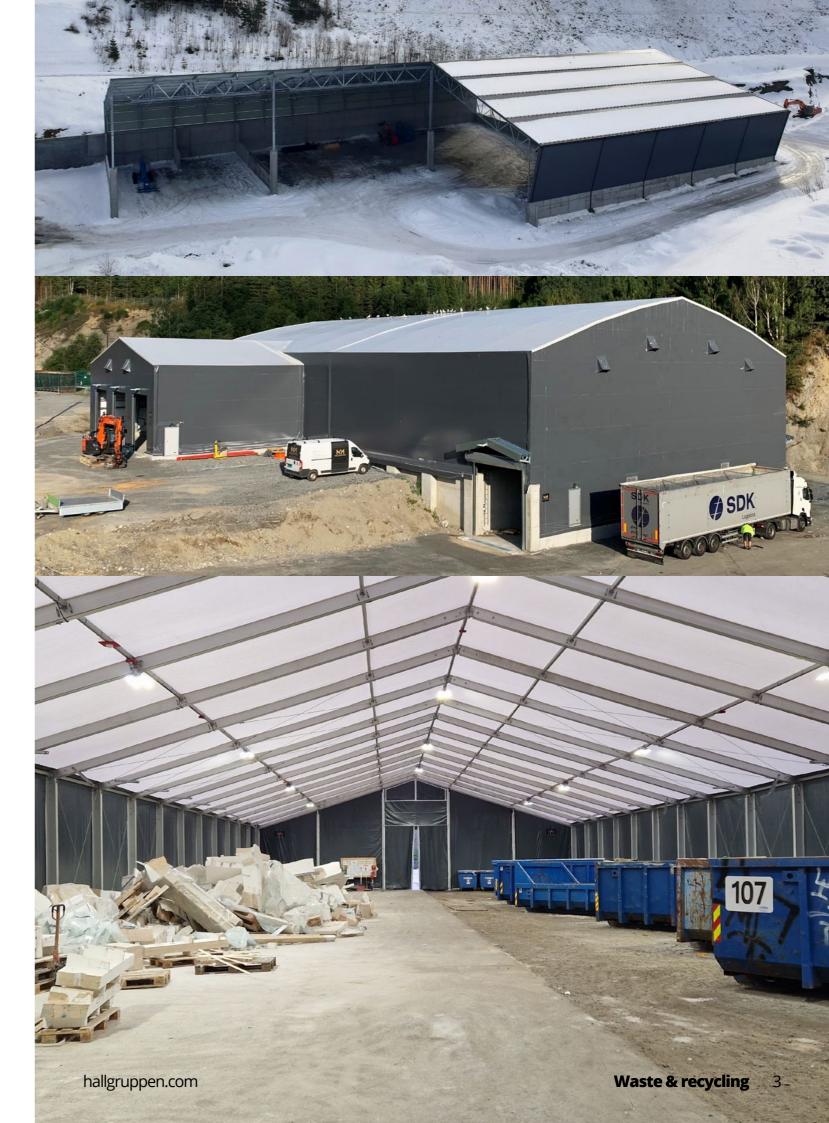

Various types of cladding

Coated membrane, corrugated steel cladding or sandwich panels.

### Large floor surfaces

For optimal sorting and storage.

For optimal sorting and storage, the selfsupporting steel frame provides large floor surfaces and high ceilings.