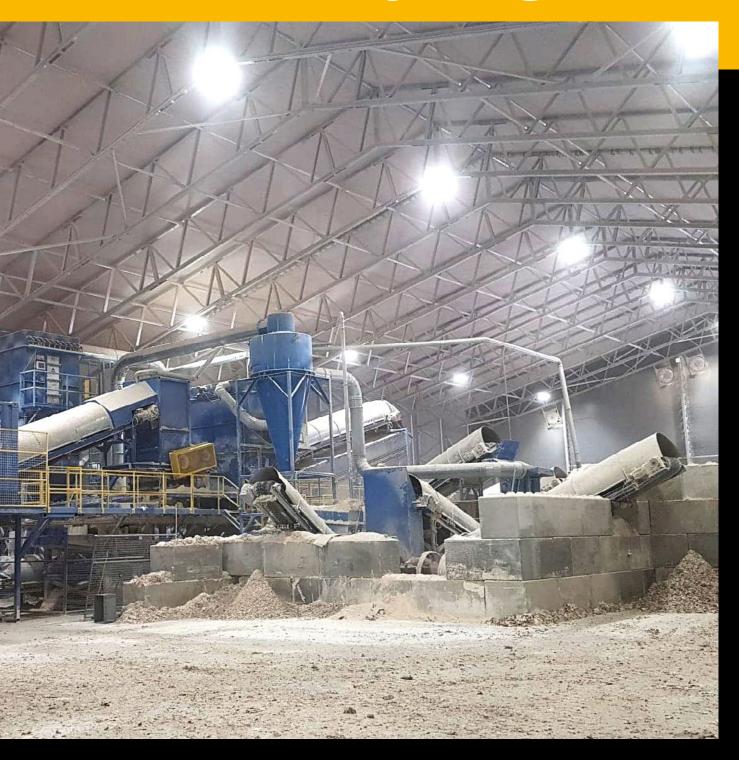

#### **Versatile &** robust structures

hallgruppen.com

Designed to withstand heavy wind and snow loads.

**Our waste and recycling** processing facilities can be delivered with concrete or wooden retaining side walls that are calculated appropriately for the material to be stored.

For optimal sorting and storage, the selfsupporting steel frame provides large floor surfaces and high ceilings.

In most cases, these structures do not require extensive foundation and can be anchored directly to the ground.