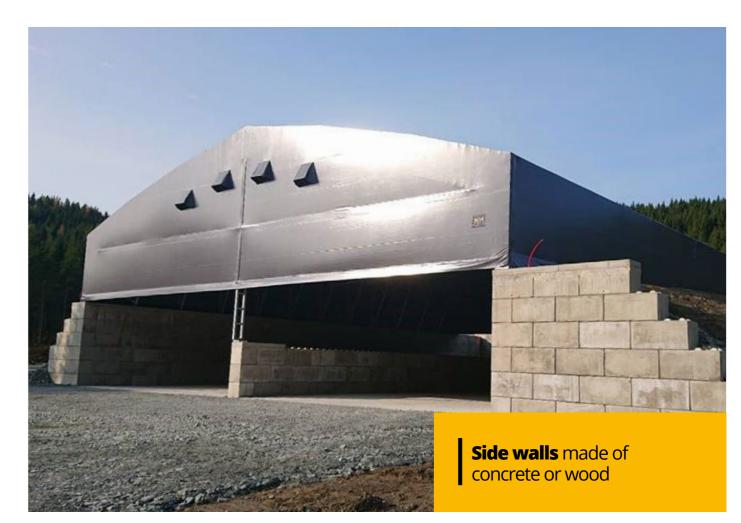

#### **Versatile &** robust structures

hallgruppen.com

Designed to withstand heavy wind and snow loads.

**Our waste and recycling** processing facilities can be delivered with concrete or wooden retaining side walls that are calculated appropriately for the material to be stored.