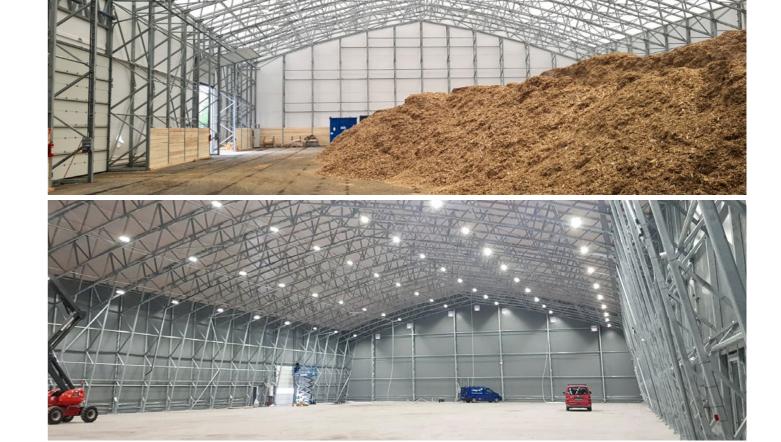

For optimal sorting and storage, the selfsupporting steel frame provides large floor surfaces and high ceilings.

## Specially designed to meet the needs of the recycling and waste management industry

Hallgruppen has an in-house engineering, construction and architecture department that enables us to offer a full turnkey service.