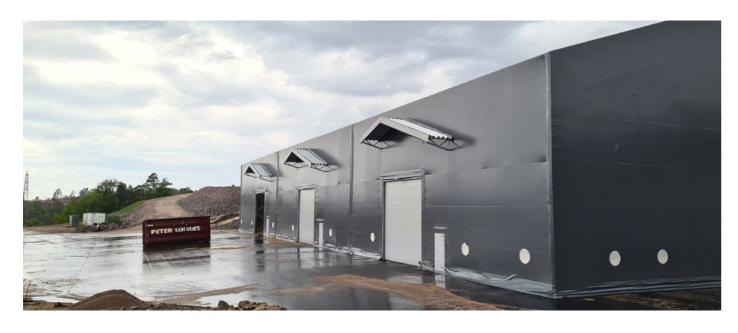

Various types of cladding

Coated membrane, corrugated steel cladding or sandwich panels.

#### **Versatile &** robust structures

hallgruppen.com

Designed to withstand heavy wind and snow loads.

**Our waste and recycling** processing facilities can be delivered with concrete or wooden retaining side walls that are calculated appropriately for the material to be stored.