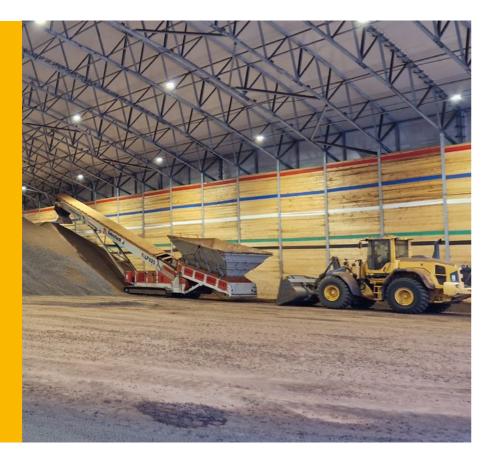

### Large floor surfaces

For optimal sorting and storage.

For optimal sorting and storage, the selfsupporting steel frame provides large floor surfaces and high ceilings.