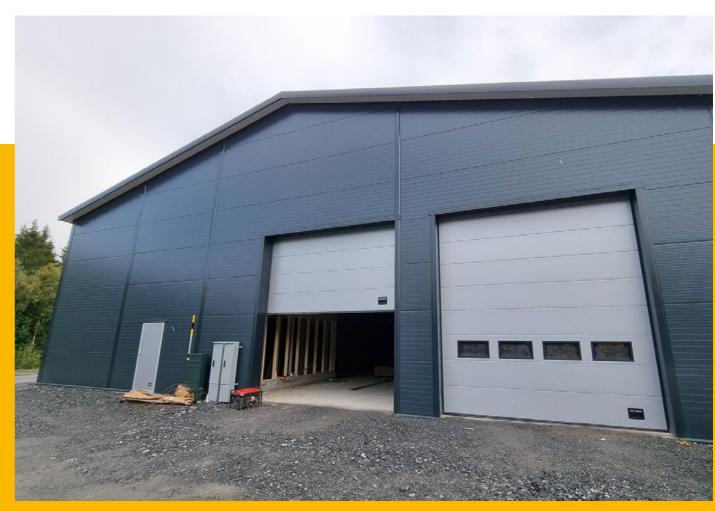

Various types of cladding

Coated membrane, corrugated steel cladding or sandwich panels.

In most cases, these structures do not require extensive foundation and can be anchored directly to the ground.