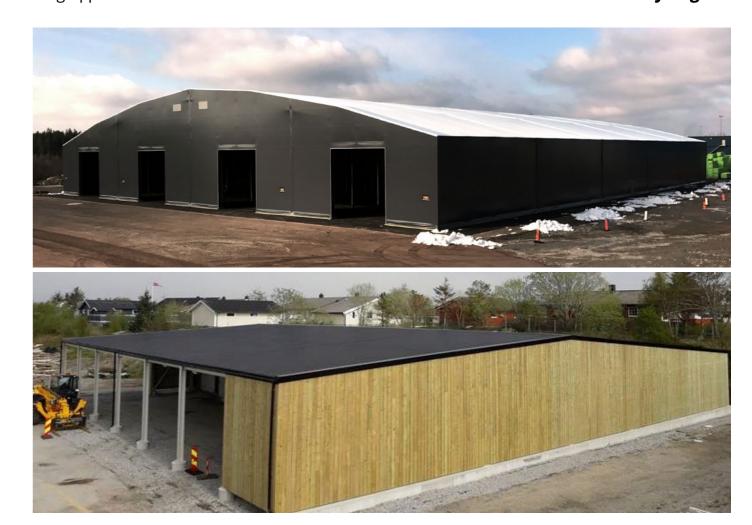

Various types of cladding

Coated membrane, corrugated steel cladding or sandwich panels.

#### **Versatile &** robust structures

hallgruppen.com

Designed to withstand heavy wind and snow loads.

**Our waste and recycling** processing facilities can be delivered with concrete or wooden retaining side walls that are calculated appropriately for the material to be stored.