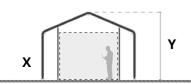

#### 5 m

| 5             | WALL (X) |
|---------------|----------|
| <b>3</b>      | 2.5m     |
| HEIGHT<br>(Y) | 3,6      |
| GATE<br>(BxH) | 3,0x2,5  |

#### **11 m**

hallgruppen.com

| 11            | WALL (X) |
|---------------|----------|
| 11            | 4.0m     |
| HEIGHT<br>(Y) | 6,4      |
| GATE<br>(BxH) | 4,0x4,0  |

**7** m

| 7             | WALL (X) |  |
|---------------|----------|--|
| /             | 2.5m     |  |
| HEIGHT<br>(Y) | 4,1      |  |
| GATE<br>(BxH) | 3,2x3,0  |  |

13 m

| WALL (X) |
|----------|
| 4,0m     |
| 6,8      |
| 4,0x4,0  |
|          |

9 m

| 9             | WALL (X) |
|---------------|----------|
| 9             | 4.0m     |
| HEIGHT<br>(Y) | 6,0      |
| GATE<br>(BxH) | 4,0x4,0  |

15 m

| 45            | WAL     | L (X)   |
|---------------|---------|---------|
| 15            | 4.0m    | 4.0m    |
| HEIGHT<br>(Y) | 7,3     | 6,5     |
| GATE<br>(BxH) | 4,0x4,0 | 4,0x4,0 |

10 m

| 10            | WALL (X) |         |
|---------------|----------|---------|
|               | 3.3m     | 4.0m    |
| HEIGHT<br>(Y) | 5,6      | 5,7     |
| GATE<br>(BxH) | 4,5x4,0  | 4,0x4,0 |

|   | 20            | WALL (X) |  |
|---|---------------|----------|--|
|   | 20            | 4.0m     |  |
| , | HEIGHT<br>(Y) | 7,3      |  |
|   | GATE<br>(BxH) | 4,0x4,0  |  |

For specialised weather shelters, contact us.