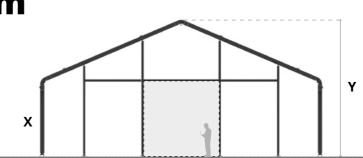

15 m

| 45            | WAL     | L (X)   |
|---------------|---------|---------|
| 15            | 4.0m    | 4.0m    |
| HEIGHT<br>(Y) | 7,3     | 6,5     |
| GATE<br>(BxH) | 4,0x4,0 | 4,0x4,0 |

10 m

| 10            | WALL (X) |         |
|---------------|----------|---------|
|               | 3.3m     | 4.0m    |
| HEIGHT<br>(Y) | 5,6      | 5,7     |
| GATE<br>(BxH) | 4,5x4,0  | 4,0x4,0 |