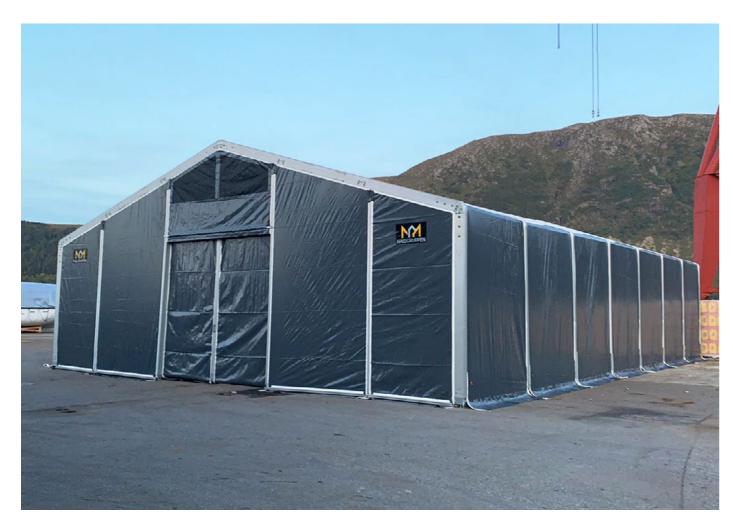

### Liftable, relocatable, and expandable

Flexible solutions for a wide variety of sectors.

Standard or specialised shelters & covers

Cost effective solutions.

Fast delivery & quick installation

Complete installation services available globally.

**Durable** and strong aluminium profiles

Flame resistant coated fabrics

Low maintenance.

**Safe** assembly

We strongly abide by all relevant codes.