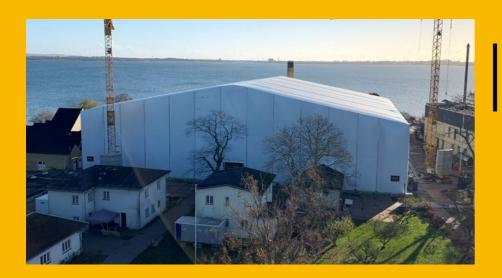

hallgruppen.com

With their movable design, crane lift capabilities and the ability to be built on a scaffold our temporary shelters are an all-around convenient solution.

**Giant Weather Shelter** On rails 65x50m, 13m height