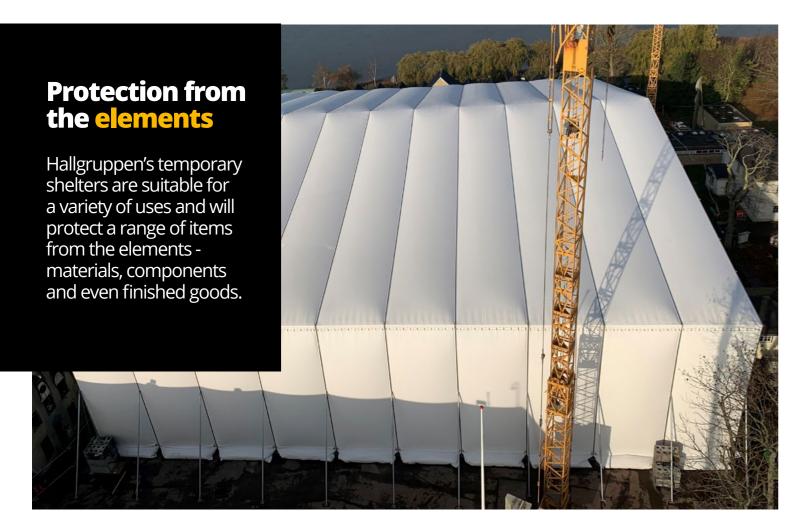

# Weather shelter

**Storage weather shelter, Liftable covers** 

Aluminum structures & liftable covers for construction, production and storage.

### Liftable, relocatable, and expandable

Flexible solutions for a wide variety of sectors.

Standard or specialised shelters & covers

Cost effective solutions.

Fast delivery & quick installation

Complete installation services available globally.

hallgruppen.com

With their movable design, crane lift capabilities and the ability to be built on a scaffold our temporary shelters are an all-around convenient solution.

**Giant Weather Shelter** On rails 65x50m, 13m height