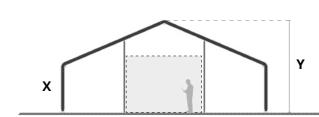

#### 5 m

| 5             | WALL (X) |
|---------------|----------|
| <b>3</b>      | 2.5m     |
| HEIGHT<br>(Y) | 3,6      |
| GATE<br>(BxH) | 3,0x2,5  |

#### **11 m**

hallgruppen.com

| 11            | WALL (X) |
|---------------|----------|
| 11            | 4.0m     |
| HEIGHT<br>(Y) | 6,4      |
| GATE<br>(BxH) | 4,0x4,0  |

**7** m

| 7             | WALL (X) |  |
|---------------|----------|--|
| /             | 2.5m     |  |
| HEIGHT<br>(Y) | 4,1      |  |
| GATE<br>(BxH) | 3,2x3,0  |  |

13 m

| WALL (X) |
|----------|
| 4,0m     |
| 6,8      |
| 4,0x4,0  |
|          |

9 m

| 9             | WALL (X) |
|---------------|----------|
| 9             | 4.0m     |
| HEIGHT<br>(Y) | 6,0      |
| GATE<br>(BxH) | 4,0x4,0  |

15 m

| 45            | WAL     | L (X)   |
|---------------|---------|---------|
| 15            | 4.0m    | 4.0m    |
| HEIGHT<br>(Y) | 7,3     | 6,5     |
| GATE<br>(BxH) | 4,0x4,0 | 4,0x4,0 |

10 m

| 10            | WALL (X) |         |
|---------------|----------|---------|
|               | 3.3m     | 4.0m    |
| HEIGHT<br>(Y) | 5,6      | 5,7     |
| GATE<br>(BxH) | 4,5x4,0  | 4,0x4,0 |

|   | 20            | WALL (X) |  |
|---|---------------|----------|--|
|   | 20            | 4.0m     |  |
| , | HEIGHT<br>(Y) | 7,3      |  |
|   | GATE<br>(BxH) | 4,0x4,0  |  |

For specialised weather shelters, contact us.