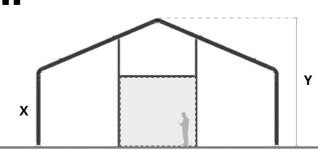

#### **11 m**

hallgruppen.com

| 11            | WALL (X) |
|---------------|----------|
| 11            | 4.0m     |
| HEIGHT<br>(Y) | 6,4      |
| GATE<br>(BxH) | 4,0x4,0  |

**7** m

| 7             | WALL (X) |  |
|---------------|----------|--|
| /             | 2.5m     |  |
| HEIGHT<br>(Y) | 4,1      |  |
| GATE<br>(BxH) | 3,2x3,0  |  |