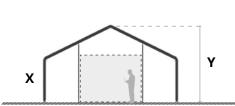

#### 5 m

| 5             | WALL (X) |
|---------------|----------|
| <b>3</b>      | 2.5m     |
| HEIGHT<br>(Y) | 3,6      |
| GATE<br>(BxH) | 3,0x2,5  |