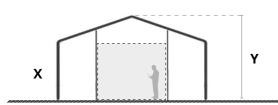

#### 5 m

| 5             | WALL (X) |
|---------------|----------|
| <b>3</b>      | 2.5m     |
| HEIGHT<br>(Y) | 3,6      |
| GATE<br>(BxH) | 3,0x2,5  |

#### **11 m**

hallgruppen.com

| 11            | WALL (X) |
|---------------|----------|
| 11            | 4.0m     |
| HEIGHT<br>(Y) | 6,4      |
| GATE<br>(BxH) | 4,0x4,0  |

**7** m

| 7             | WALL (X) |  |
|---------------|----------|--|
| /             | 2.5m     |  |
| HEIGHT<br>(Y) | 4,1      |  |
| GATE<br>(BxH) | 3,2x3,0  |  |

13 m

| WALL (X) |
|----------|
| 4,0m     |
| 6,8      |
| 4,0x4,0  |
|          |

9 m

| 9             | WALL (X) |
|---------------|----------|
| 9             | 4.0m     |
| HEIGHT<br>(Y) | 6,0      |
| GATE<br>(BxH) | 4,0x4,0  |

15 m

| 45            | WAL     | L (X)   |
|---------------|---------|---------|
| 15            | 4.0m    | 4.0m    |
| HEIGHT<br>(Y) | 7,3     | 6,5     |
| GATE<br>(BxH) | 4,0x4,0 | 4,0x4,0 |

10 m

| 10            | WALL (X) |         |
|---------------|----------|---------|
|               | 3.3m     | 4.0m    |
| HEIGHT<br>(Y) | 5,6      | 5,7     |
| GATE<br>(BxH) | 4,5x4,0  | 4,0x4,0 |