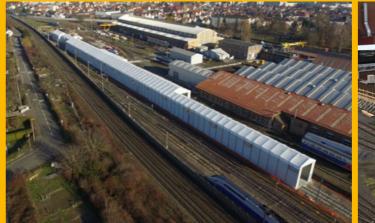

hallgruppen.com

With their movable design, crane lift capabilities and the ability to be built on a scaffold our temporary shelters are an all-around convenient solution.

**Giant Weather Shelter** On rails 65x50m, 13m height