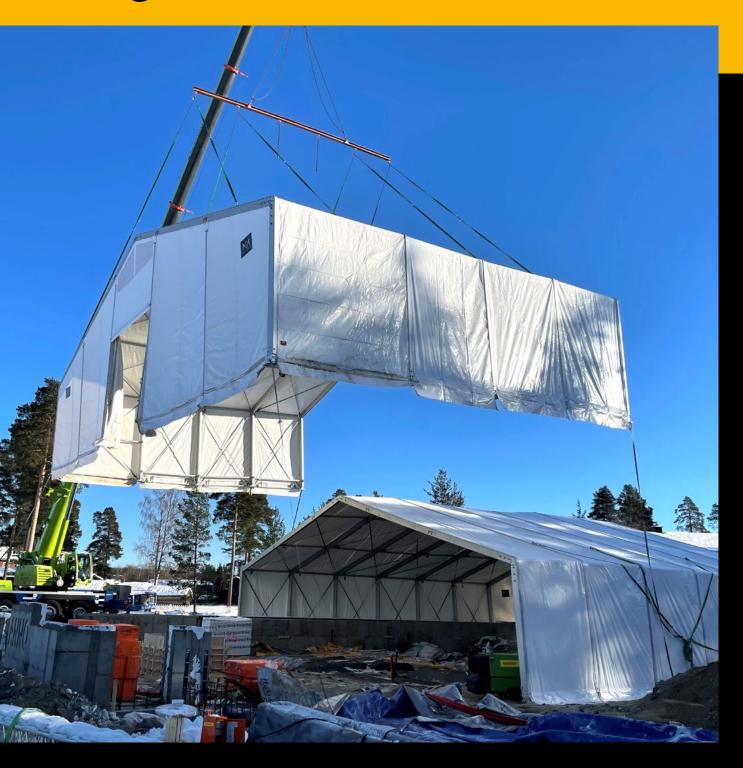

hallgruppen.com

With their movable design, crane lift capabilities and the ability to be built on a scaffold our temporary shelters are an all-around convenient solution.

**Giant Weather Shelter** On rails 65x50m, 13m height