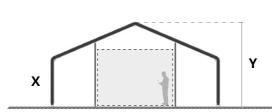

13 m

| WALL (X) |
|----------|
| 4,0m     |
| 6,8      |
| 4,0x4,0  |
|          |

9 m

| 9             | WALL (X) |
|---------------|----------|
| 9             | 4.0m     |
| HEIGHT<br>(Y) | 6,0      |
| GATE<br>(BxH) | 4,0x4,0  |