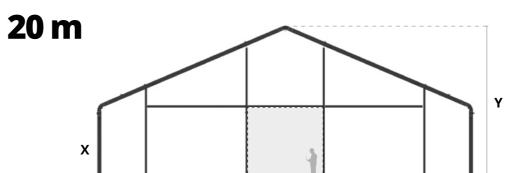

|   | 20            | WALL (X) |  |
|---|---------------|----------|--|
|   | 20            | 4.0m     |  |
| , | HEIGHT<br>(Y) | 7,3      |  |
|   | GATE<br>(BxH) | 4,0x4,0  |  |

For specialised weather shelters, contact us.